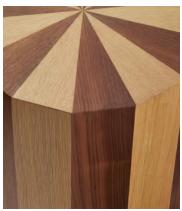

## Anuel Side Table

£695 Regular price £591 Member price

Solid oak and walnut woods are pieced together to create eye-catching sunburst marquetry at the top.

Inspired by our House in Rome, the Anuel side table mixes solid oak and walnut wood to create striped sides and starburst marquetry at the top. Its solid silhouette is designed for placing drinks, snacks or decor in your living space.