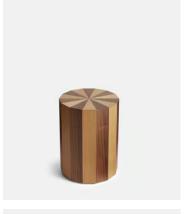

## Anuel Side Table

£695 Regular price £591 Member price

Solid oak and walnut woods are pieced together to create eye-catching sunburst marquetry at the top.

Inspired by our House in Rome, the Anuel side table mixes solid oak and walnut wood to create striped sides and starburst marquetry at the top. Its solid silhouette is designed for placing drinks, snacks or decor in your living space.