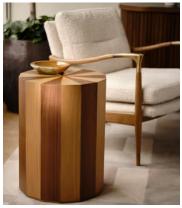

## Anuel Side Table

£695 Regular price £591 Member price

Solid oak and walnut woods are pieced together to create eye-catching sunburst marquetry at the top.

Inspired by our House in Rome, the Anuel side table mixes solid oak and walnut wood to create striped sides and starburst marquetry at the top. Its solid silhouette is designed for placing drinks, snacks or decor in your living space.