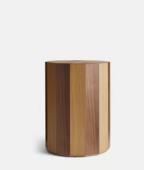

## Anuel Side Table

£695 Regular price £591 Member price

Solid oak and walnut woods are pieced together to create eye-catching sunburst marquetry at the top.

Inspired by our House in Rome, the Anuel side table mixes solid oak and walnut wood to create striped sides and starburst marquetry at the top. Its solid silhouette is designed for placing drinks, snacks or decor in your living space.