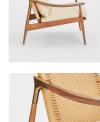

#### Product details

The Jonas armchair is upholstered in washed flax linen with a solid oak frame and a handwoven natural rope seat to show a contrast in texture. Subtly updated with a sculpted arm, capped feet and antique brass detail, use the chair to echo the styles seen throughout Soho White City.