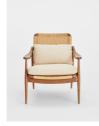

#### Product details

The Jonas armchair is upholstered in washed flax linen with a solid oak frame and a handwoven natural rope seat to show a contrast in texture. Subtly updated with a sculpted arm, capped feet and antique brass detail, use the chair to echo the styles seen throughout Soho White City.

#### **Details**

Arm height: 57cm Seat height: 45cm Seat depth: 58cm Seat width: 50cm

Under seat clearance: 27cm Assembly required: No Removable Legs: No Removable cushions: Yes Frame: FSC certified Oak Legs: FSC certified Oak