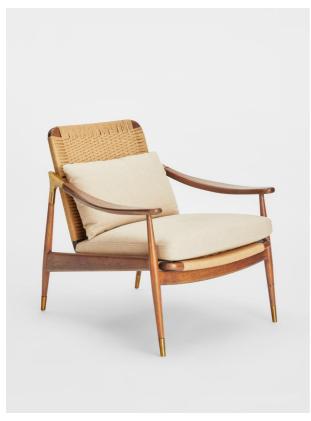

#### Product details

The Jonas armchair is upholstered in washed flax linen with a solid oak frame and a handwoven natural rope seat to show a contrast in texture. Subtly updated with a sculpted arm, capped feet and antique brass detail, use the chair to echo the styles seen throughout Soho White City.

#### **Details**

Arm height: 57cm Seat height: 45cm Seat depth: 58cm Seat width: 50cm

Under seat clearance: 27cm Assembly required: No Removable Legs: No Removable cushions: Yes Frame: FSC certified Oak Legs: FSC certified Oak