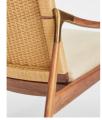

#### Product details

The Jonas armchair is upholstered in washed flax linen with a solid oak frame and a handwoven natural rope seat to show a contrast in texture. Subtly updated with a sculpted arm, capped feet and antique brass detail, use the chair to echo the styles seen throughout Soho White City.

#### **Details**

Arm height: 57cm Seat height: 45cm Seat depth: 58cm Seat width: 50cm

Under seat clearance: 27cm Assembly required: No Removable Legs: No Removable cushions: Yes Frame: FSC certified Oak Legs: FSC certified Oak