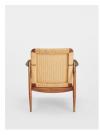

#### Product details

The Jonas armchair is upholstered in washed flax linen with a solid oak frame and a handwoven natural rope seat to show a contrast in texture. Subtly updated with a sculpted arm, capped feet and antique brass detail, use the chair to echo the styles seen throughout Soho White City.

#### **Details**

Arm height: 57cm Seat height: 45cm Seat depth: 58cm Seat width: 50cm

Under seat clearance: 27cm Assembly required: No Removable Legs: No Removable cushions: Yes Frame: FSC certified Oak Legs: FSC certified Oak