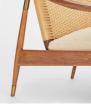

#### Product details

The Jonas armchair is upholstered in washed flax linen with a solid oak frame and a handwoven natural rope seat to show a contrast in texture. Subtly updated with a sculpted arm, capped feet and antique brass detail, use the chair to echo the styles seen throughout Soho White City.

#### **Details**

Arm height: 57cm Seat height: 45cm Seat depth: 58cm Seat width: 50cm

Under seat clearance: 27cm Assembly required: No Removable Legs: No Removable cushions: Yes Frame: FSC certified Oak Legs: FSC certified Oak