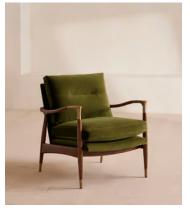

# Theodore Armchair, Velvet, Olive, US

£995 Regular price £846 Member price

Taking cues from vintage-inspired designs at 40 Greek Street, our Theodore chair will add a fresh focal point to your living space. It has a comfortable, deep-sit shape with down and feather-wrapped foam cushions upholstered in velvet. The tapered birch wood frame and brass detailing on the arms complement the clean lines.