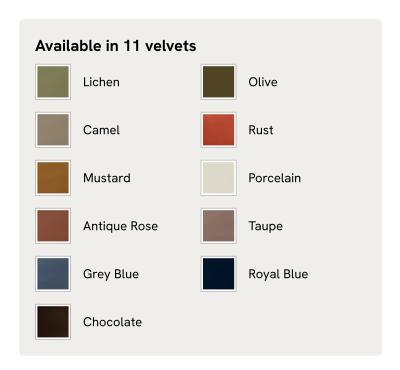

# Theodore Armchair, Velvet, Olive, US

£995 Regular price £846 Member price

Taking cues from vintage-inspired designs at 40 Greek Street, our Theodore chair will add a fresh focal point to your living space. It has a comfortable, deep-sit shape with down and feather-wrapped foam cushions upholstered in velvet. The tapered birch wood frame and brass detailing on the arms complement the clean lines.