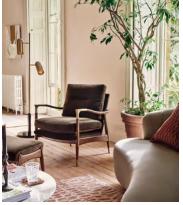

# Theodore Armchair, Velvet, Olive, US

£995 Regular price £846 Member price

Taking cues from vintage-inspired designs at 40 Greek Street, our Theodore chair will add a fresh focal point to your living space. It has a comfortable, deep-sit shape with down and feather-wrapped foam cushions upholstered in velvet. The tapered birch wood frame and brass detailing on the arms complement the clean lines.