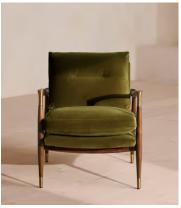

# Theodore Armchair, Velvet, Olive, US

£995 Regular price £846 Member price

Taking cues from vintage-inspired designs at 40 Greek Street, our Theodore chair will add a fresh focal point to your living space. It has a comfortable, deep-sit shape with down and feather-wrapped foam cushions upholstered in velvet. The tapered birch wood frame and brass detailing on the arms complement the clean lines.