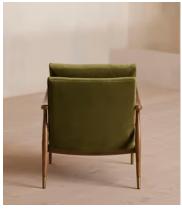

# Theodore Armchair, Velvet, Olive, US

£995 Regular price £846 Member price

Taking cues from vintage-inspired designs at 40 Greek Street, our Theodore chair will add a fresh focal point to your living space. It has a comfortable, deep-sit shape with down and feather-wrapped foam cushions upholstered in velvet. The tapered birch wood frame and brass detailing on the arms complement the clean lines.