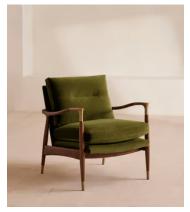

# Theodore Armchair, Velvet, Olive

£995 Regular price £846 Member price

Taking cues from mid-century designs at Soho House 40 Greek Street, our Theodore chair remains a House favourite. Handcrafted with a tapered, solid birch frame allows for a comfortable deep sit with down and feather-wrapped cushions, while brass detail arms add a vintage touch. Place in any corner of the home alongside the Theodore footstool to recreate our cosy reading nook seen around the Houses.