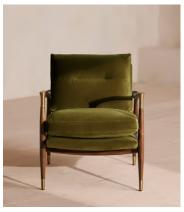

# Theodore Armchair, Velvet, Olive

£995 Regular price £846 Member price

Taking cues from mid-century designs at Soho House 40 Greek Street, our Theodore chair remains a House favourite. Handcrafted with a tapered, solid birch frame allows for a comfortable deep sit with down and feather-wrapped cushions, while brass detail arms add a vintage touch. Place in any corner of the home alongside the Theodore footstool to recreate our cosy reading nook seen around the Houses.