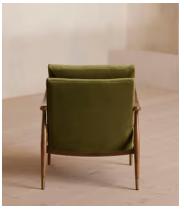

# Theodore Armchair, Velvet, Olive

£995 Regular price £846 Member price

Taking cues from mid-century designs at Soho House 40 Greek Street, our Theodore chair remains a House favourite. Handcrafted with a tapered, solid birch frame allows for a comfortable deep sit with down and feather-wrapped cushions, while brass detail arms add a vintage touch. Place in any corner of the home alongside the Theodore footstool to recreate our cosy reading nook seen around the Houses.