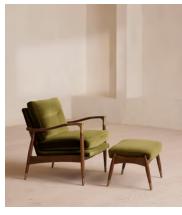

# Theodore Armchair, Velvet, Olive

£995 Regular price £846 Member price

Taking cues from mid-century designs at Soho House 40 Greek Street, our Theodore chair remains a House favourite. Handcrafted with a tapered, solid birch frame allows for a comfortable deep sit with down and feather-wrapped cushions, while brass detail arms add a vintage touch. Place in any corner of the home alongside the Theodore footstool to recreate our cosy reading nook seen around the Houses.