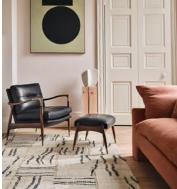

# Theodore Armchair, Leather, Black

£2,195 Regular price £1,866 Member price

A House favourite, this armchair has a handcrafted frame fitted with cushions upholstered in smooth leather.

Taking cues from the designs seen in 40 Greek Street, our Theodore armchair remains a House favourite. Its handcrafted, solid oak frame is fitted with down-and-feather-wrapped cushions for a comfortable, deep sit.