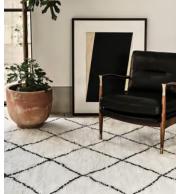

# Theodore Armchair, Leather, Black

£2,195 Regular price £1,866 Member price

A House favourite, this armchair has a handcrafted frame fitted with cushions upholstered in smooth leather.

Taking cues from the designs seen in 40 Greek Street, our Theodore armchair remains a House favourite. Its handcrafted, solid oak frame is fitted with down-and-feather-wrapped cushions for a comfortable, deep sit.