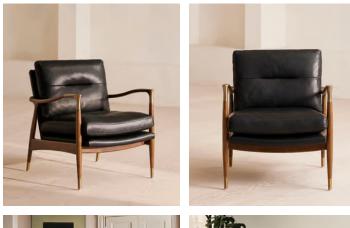

# Theodore Armchair, Leather, Black

£2,195 Regular price £1,866 Member price

A House favourite, this armchair has a handcrafted frame fitted with cushions upholstered in smooth leather.

Taking cues from the designs seen in 40 Greek Street, our Theodore armchair remains a House favourite. Its handcrafted, solid oak frame is fitted with down-and-feather-wrapped cushions for a comfortable, deep sit.

#### Details

Arm height: 61cm Assembly required: No Composition: 100% Leather Construction: Mortise and Tenon; Corner blocked, stapled and glued Feet: Birch Filling: Feather down, foam and fibre Frame: Birch frame with brass effect finish Removable cushions: Yes Removable legs: No Seat depth: 45cm Seat height: 46cm