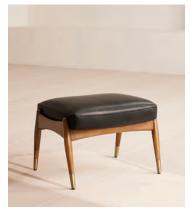

# Theodore Footstool, Leather, Black

£695 Regular price £591 Member price

Tapered legs carved from birch wood are paired with a comfortable, feather-wrapped cushion upholstered in leather.

Designed to co-ordinate with our Theodore armchair or to mix and match across the rest of our collection, this footstool pairs a tapered birch wood frame with leather upholstery. Taking cues from the interiors of 40 Greek Street, it's finished with brass detailing on the legs and a comfortable, feather-wrapped foam cushion that acts as an extra seat or a place to put your feet up.

## **Details**

**Assembly required**: No

Composition: 100% Leather

Construction: Mortise and Tenon; Corner blocked, stapled and glued

Feet: Birch

Filling: Foam with fibre

**Frame**: Birch frame with brass effect finish