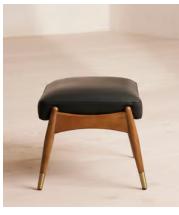

# Theodore Footstool, Leather, Black

£695 Regular price £591 Member price

Tapered legs carved from birch wood are paired with a comfortable, feather-wrapped cushion upholstered in leather.

Designed to co-ordinate with our Theodore armchair or to mix and match across the rest of our collection, this footstool pairs a tapered birch wood frame with leather upholstery. Taking cues from the interiors of 40 Greek Street, it's finished with brass detailing on the legs and a comfortable, feather-wrapped foam cushion that acts as an extra seat or a place to put your feet up.

## **Details**

**Assembly required**: No

Composition: 100% Leather

Construction: Mortise and Tenon; Corner blocked, stapled and glued

Feet: Birch

Filling: Foam with fibre

**Frame**: Birch frame with brass effect finish