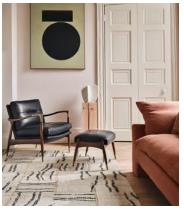

# Theodore Footstool, Leather, Black

£695 Regular price £591 Member price

Tapered legs carved from birch wood are paired with a comfortable, feather-wrapped cushion upholstered in leather.

Designed to co-ordinate with our Theodore armchair or to mix and match across the rest of our collection, this footstool pairs a tapered birch wood frame with leather upholstery. Taking cues from the interiors of 40 Greek Street, it's finished with brass detailing on the legs and a comfortable, feather-wrapped foam cushion that acts as an extra seat or a place to put your feet up.