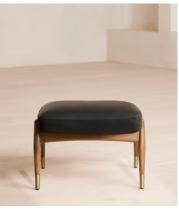

# Theodore Footstool, Leather, Black

£695 Regular price £591 Member price

Tapered legs carved from birch wood are paired with a comfortable, feather-wrapped cushion upholstered in leather.

Designed to co-ordinate with our Theodore armchair or to mix and match across the rest of our collection, this footstool pairs a tapered birch wood frame with leather upholstery. Taking cues from the interiors of 40 Greek Street, it's finished with brass detailing on the legs and a comfortable, feather-wrapped foam cushion that acts as an extra seat or a place to put your feet up.

## **Details**

**Assembly required**: No

Composition: 100% Leather

Construction: Mortise and Tenon; Corner blocked, stapled and glued

Feet: Birch

Filling: Foam with fibre

**Frame**: Birch frame with brass effect finish