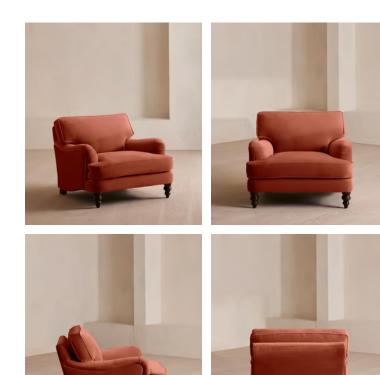

# Arundel Loveseat, Velvet Rust

| £2,695 | Regular price |
|--------|---------------|
| £2,291 | Member price  |

Designed to be paired with the Arundel sofa, this cotton velvet armchair is inspired by the country interiors of Soho Farmhouse, and shows our take on a traditional English roll arm. The feather-wrapped foam seat cushion enhances the deep-sit lounger shape, while an elongated back offers additional comfort and support.

### Details

Arm height: 61cm
Seat depth: 68cm
Seat width: 45cm
Seat height: 58cm
Under seat clearance: 15cm
Assembly required: No
Removable legs: Yes
Removable cushions: Yes
Frame: FSC certified Birch and Engineered Hardwood
Legs: FSC certified Birch
Fabric: 85% Cotton, 15% Polyester
Filling: Multi- channelled feather filled seat cushion wrapped around a foam insert
Care instructions: Professional Upholstery Cleaning