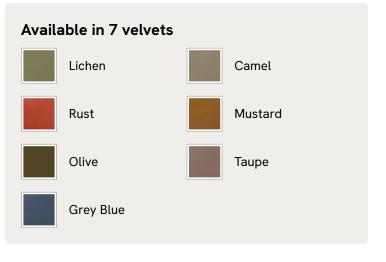

on a traditional English roll arm. The feather-wrapped foam seat cushion enhances the deep-sit lounger shape, while an elongated back offers additional comfort and support.

### Dimensions

Dimensions: H83 x W102 x D108cm / H33 x W40 x D43" Weight: 42kg / 92.6lbs Packaged dimensions: H88 x W107 x D113cm / H34.6 x W42.1 x D44.5" Packaged weight: 46kg / 101.4lbs

### Details

Arm height: 61cm
Seat depth: 68cm
Seat width: 45cm
Seat height: 58cm
Under seat clearance: 15cm
Assembly required: No
Removable legs: Yes
Removable cushions: Yes
Frame: FSC certified Birch and Engineered Hardwood
Legs: FSC certified Birch
Fabric: 85% Cotton, 15% Polyester
Filling: Multi- channelled feather filled seat cushion wrapped around a foam insert
Care instructions: Professional Upholstery Cleaning

# SOHO HOME