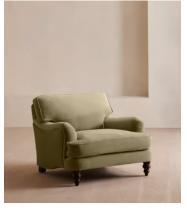

# Arundel Loveseat Velvet Lichen

£2,695 Regular price £2,291 Member price

Fully upholstered in velvet, plump cushions create a deep, comfortable sit.

Deep, feather-wrapped cushions and our take on the traditional English roll arm draw inspiration from the countryside location of Soho Farmhouse, creating the cosy silhouette of our Arundel loveseat.