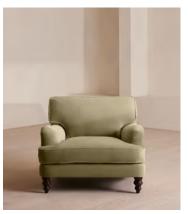

# Arundel Loveseat Velvet Lichen

£2,695 Regular price £2,291 Member price

Fully upholstered in velvet, plump cushions create a deep, comfortable sit.

Deep, feather-wrapped cushions and our take on the traditional English roll arm draw inspiration from the countryside location of Soho Farmhouse, creating the cosy silhouette of our Arundel loveseat.