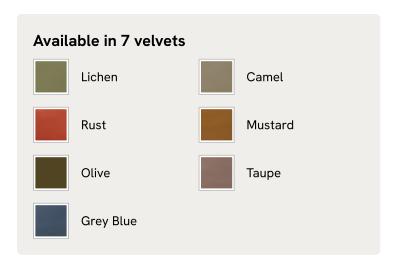

# Arundel Loveseat Velvet Lichen

£2,695 Regular price £2,291 Member price

Fully upholstered in velvet, plump cushions create a deep, comfortable sit.

Deep, feather-wrapped cushions and our take on the traditional English roll arm draw inspiration from the countryside location of Soho Farmhouse, creating the cosy silhouette of our Arundel loveseat.