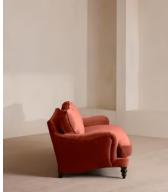

# Arundel Four Seater Sofa, Velvet, Rust

£4,095 Regular price £3,481 Member price

Inspired by the country interiors of Soho Farmhouse, our four-seater Arundel sofa is cut from cotton velvet and shows our take on a traditional English roll arm. The feather-wrapped foam seat cushions enhance the deep-sit lounger shape, while an elongated back offers additional comfort and support.

#### Details

Arm height: 61cm
Seat depth: 58cm
Seat width: 198cm
Seat height: 45cm
Under seat clearance: 15cm
Assembly required: No
Removable legs: Yes
Removable cushions: Yes
Frame: FSC certified Birch and Engineered Hardwood
Legs: FSC certified Birch
Fabric: 85% Cotton, 15% Polyester
Filling: Multi- channelled feather filled seat cushion wrapped around a foam insert
Care instructions: Professional Upholstery Cleaning