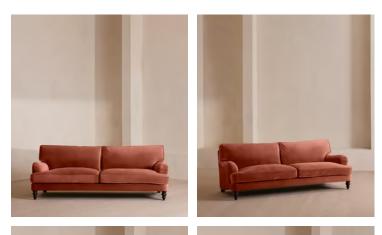

# Arundel Four Seater Sofa, Velvet, Rust

£4,095 Regular price £3,481 Member price

Inspired by the country interiors of Soho Farmhouse, our four-seater Arundel sofa is cut from cotton velvet and shows our take on a traditional English roll arm. The feather-wrapped foam seat cushions enhance the deep-sit lounger shape, while an elongated back offers additional comfort and support.

## Dimensions

Dimensions: H83 x W232 x D108cm / H33 x W91 x D43" Weight: 85kg / 187.4lbs Packaged dimensions: H88 x W237 x D113cm / H34.6 x W93.3 x D44.5" Packaged weight: 85kg / 187.4lbs

#### Details

Arm height: 61cm
Seat depth: 58cm
Seat width: 198cm
Seat height: 45cm
Under seat clearance: 15cm
Assembly required: No
Removable legs: Yes
Removable cushions: Yes
Frame: FSC certified Birch and Engineered Hardwood
Legs: FSC certified Birch
Fabric: 85% Cotton, 15% Polyester
Filling: Multi- channelled feather filled seat cushion wrapped around a foam insert
Care instructions: Professional Upholstery Cleaning