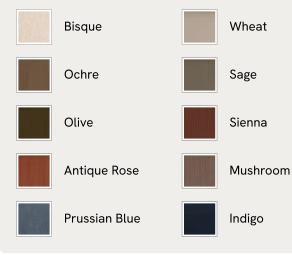

## SOHO HOME







#### Available in 10 linens



# Arundel Four Seater Sofa, Velvet, Rust

£4,095 Regular price £3,481 Member price

Inspired by the country interiors of Soho Farmhouse, our four-seater Arundel sofa is cut from cotton velvet and shows our take on a traditional English roll arm. The feather-wrapped foam seat cushions enhance the deep-sit lounger shape, while an elongated back offers additional comfort and support.

## Dimensions

Dimensions: H83 x W232 x D108cm / H33 x W91 x D43" Weight: 85kg / 187.4lbs Packaged dimensions: H88 x W237 x D113cm / H34.6 x W93.3 x D44.5" Packaged weight: 85kg / 187.4lbs

#### Details

Arm height: 61cm
Seat depth: 58cm
Seat width: 198cm
Seat height: 45cm
Under seat clearance: 15cm
Assembly required: No
Removable legs: Yes
Removable cushions: Yes
Frame: FSC certified Birch and Engineered Hard