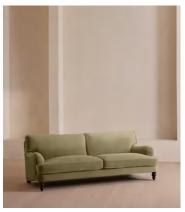

# Arundel Four Seater Sofa, Velvet, Lichen

£4,095 Regular price £3,481 Member price

Inspired by the country interiors of Soho Farmhouse, our four-seater Arundel sofa is cut from cotton velvet and shows our take on a traditional English roll arm. The feather-wrapped foam seat cushions enhance the deep-sit lounger shape, while an elongated back offers additional comfort and support.