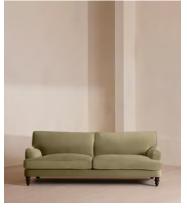

# Arundel Four Seater Sofa, Velvet, Lichen

£4,095 Regular price £3,481 Member price

Inspired by the country interiors of Soho Farmhouse, our four-seater Arundel sofa is cut from cotton velvet and shows our take on a traditional English roll arm. The feather-wrapped foam seat cushions enhance the deep-sit lounger shape, while an elongated back offers additional comfort and support.