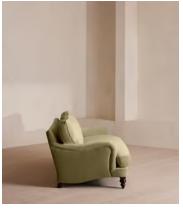

# Arundel Four Seater Sofa, Velvet, Lichen

£4,095 Regular price £3,481 Member price

Inspired by the country interiors of Soho Farmhouse, our four-seater Arundel sofa is cut from cotton velvet and shows our take on a traditional English roll arm. The feather-wrapped foam seat cushions enhance the deep-sit lounger shape, while an elongated back offers additional comfort and support.