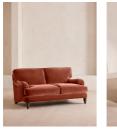

# Arundel Two Seater Sofa, Velvet Rust

£3,295

Regular

Membership

£2,801

## Product details

Inspired by the country interiors of Soho Farmhouse, our two-seater Arundel sofa is cut from cotton velvet and shows our take on a traditional English roll arm. The feather-wrapped foam seat cushions enhance the deep-sit lounger shape, while an elongated back offers additional comfort and support.