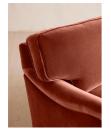

## Product details

Inspired by the country interiors of Soho Farmhouse, our two-seater Arundel sofa is cut from cotton velvet and shows our take on a traditional English roll arm. The feather-wrapped foam seat cushions enhance the deep-sit lounger shape, while an elongated back offers additional comfort and support.

#### Details

Arm height: 61cm Seat depth: 58cm Seat width: 138cm Seat height: 45cm Under seat clearance: 15cm Assembly required: No Removable legs: Yes Removable cushions: Yes Frame: FSC certified Birch and Engineered Hardwood Legs: FSC certified Birch Fabric: 85% Cotton, 15% Polyester Filling: Multi- channelled feather filled seat cushion wrapped around a foam insert Care instructions: Professional Upholstery Cleaning