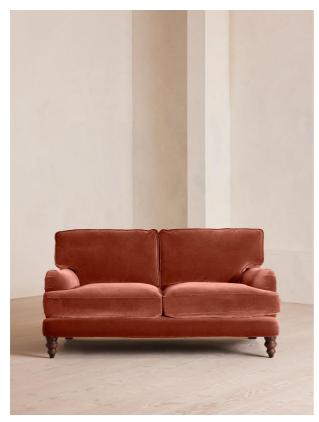

# Arundel Two Seater Sofa, Velvet Rust

£3,295

Regular

Membership

£2,801

## Product details

Inspired by the country interiors of Soho Farmhouse, our two-seater Arundel sofa is cut from cotton velvet and shows our take on a traditional English roll arm. The feather-wrapped foam seat cushions enhance the deep-sit lounger shape, while an elongated back offers additional comfort and support.

### Dimensions

Product dimensions: H82 x W172 x D108cm / H33 x W68 x D43"

Product weight: 66kg / 145.5lbs

Packaged or boxed dimensions: H88 x W177 x D113cm / H34.6 x W69.7 x D44.5"

Packaged or boxed weight: 71kg / 156.5lbs

#### Details

Arm height: 61cm Seat depth: 58cm Seat width: 138cm Seat height: 45cm Under seat clearance: 15cm Assembly required: No Removable legs: Yes Removable cushions: Yes Frame: FSC certified Birch and Engineered Hardwood Legs: FSC certified Birch Fabric: 85% Cotton, 15% Polyester Filling: Multi- channelled feather filled seat cushion wrapped around a foam insert Care instructions: Professional Upholstery Cleaning