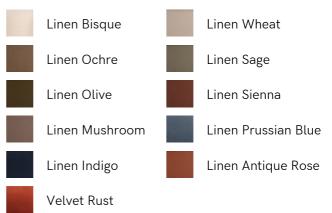

## SOHO HOME









# Arundel Two Seater Sofa, Velvet Rust

£3,295

Regular

Membership

£2,801

#### Available in



#### Sizes

Three Seater Sofa, Two Seater Sofa, Four Seater Sofa

## Product details

Inspired by the country interiors of Soho Farmhouse, our two-seater Arundel sofa is cut from cotton velvet and shows our take on a traditional English roll arm. The feather-wrapped foam seat cushions enhance the deep-sit lounger shape, while an elongated back offers additional comfort and support.

### Dimensions

Product dimensions: H82 x W172 x D108cm / H33 x W68 x D43"

Product weight: 66kg / 145.5lbs

Packaged or boxed dimensions: H88 x W177 x D113cm / H34.6 x W69.7 x D44.5"

Packaged or boxed weight: 71kg / 156.5lbs

#### Details

Arm height: 61cm Seat depth: 58cm Seat width: 138cm Seat height: 45cm Under seat clearance: 15cm Assembly required: No Removable legs: Yes Removable cushions: Yes Frame: