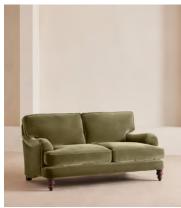

# Arundel Two Seater Sofa, Velvet Lichen

£3,495 Regular price £2,971 Member price

A deep, two-seater silhouette made for relaxing and fully upholstered in velvet.

Featuring our take on a traditional English roll arm, the Arundel threeseater sofa takes its inspiration from the countryside setting of Soho Farmhouse. An elongated back offers comfort and support, while feather-wrapped foam cushions enhance its deep-sit lounger silhouette.

### **Details**

Arm height: 61cm Seat depth: 58cm Seat width: 138cm Seat height: 45cm

Under seat clearance: 15cm
Assembly required: No
Removable legs: Yes
Removable cushions: Yes

Frame: FSC certified Birch and Engineered Hardwood