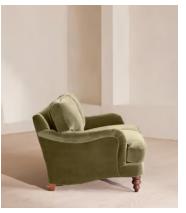

# Arundel Two Seater Sofa, Velvet Lichen

£3,495 Regular price £2,971 Member price

A deep, two-seater silhouette made for relaxing and fully upholstered in velvet.

Featuring our take on a traditional English roll arm, the Arundel threeseater sofa takes its inspiration from the countryside setting of Soho Farmhouse. An elongated back offers comfort and support, while feather-wrapped foam cushions enhance its deep-sit lounger silhouette.

### **Details**

Arm height: 61cm Seat depth: 58cm Seat width: 138cm Seat height: 45cm

Under seat clearance: 15cm
Assembly required: No
Removable legs: Yes
Removable cushions: Yes

Frame: FSC certified Birch and Engineered Hardwood