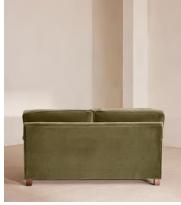

# Arundel Two Seater Sofa, Velvet Lichen

£3,495 Regular price £2,971 Member price

A deep, two-seater silhouette made for relaxing and fully upholstered in velvet.

Featuring our take on a traditional English roll arm, the Arundel threeseater sofa takes its inspiration from the countryside setting of Soho Farmhouse. An elongated back offers comfort and support, while feather-wrapped foam cushions enhance its deep-sit lounger silhouette.

### **Dimensions**

Dimensions: H82 x W172 x D108cm / H33 x W68 x D43"

Weight: 70kg / 154.3lbs

Packaged dimensions: H88 x W177 x D113cm / H34.6 x W69.7 x D44.5"

Packaged weight: 70kg / 154.3lbs