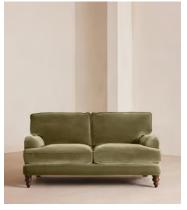

# Arundel Two Seater Sofa, Velvet Lichen

£3,495 Regular price £2,971 Member price

A deep, two-seater silhouette made for relaxing and fully upholstered in velvet.

Featuring our take on a traditional English roll arm, the Arundel threeseater sofa takes its inspiration from the countryside setting of Soho Farmhouse. An elongated back offers comfort and support, while feather-wrapped foam cushions enhance its deep-sit lounger silhouette.

### **Details**

Arm height: 61cm Seat depth: 58cm Seat width: 138cm Seat height: 45cm

Under seat clearance: 15cm
Assembly required: No
Removable legs: Yes
Removable cushions: Yes

Frame: FSC certified Birch and Engineered Hardwood