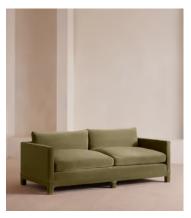

# Ashford Three Seater Sofa, Velvet, Lichen

£3,995 Regular price £3,396 Member price

Our versatile Ashford sofa is made to suit a variety of living room interiors. Referencing the cosy seating areas of DUMBO House in Brooklyn, this three-seater style sits on beech legs and is fully upholstered in rich velvet with a comfortable, deep seat that's great for kicking off your shoes and relaxing. Angular, structured arms lend a contemporary twist to this classic sofa design.

### **Dimensions**

Dimensions: H83 x W220 x D102cm / H33 x W87 x D40"

**Weight:** 75kg / 165.3lbs

Packaged dimensions: H75 x W230 x D110cm / H29.5 x W90.6 x D43.3"

Packaged weight: 75kg / 165.3lbs

### **Details**

Arm height: 66cm Seat depth: 69cm Seat width: 200cm Seat height: 51cm Assembly required: No

Removable legs: No
Removable cushions: No
Frame: FSC certified Birch

Legs: Beech

Fabric: 85% Cotton, 15% Polyester