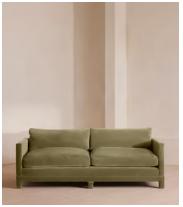

# Ashford Three Seater Sofa, Velvet, Lichen

£3,995 Regular price £3,396 Member price

Our versatile Ashford sofa is made to suit a variety of living room interiors. Referencing the cosy seating areas of DUMBO House in Brooklyn, this three-seater style sits on beech legs and is fully upholstered in rich velvet with a comfortable, deep seat that's great for kicking off your shoes and relaxing. Angular, structured arms lend a contemporary twist to this classic sofa design.

### **Dimensions**

Dimensions: H83 x W220 x D102cm / H33 x W87 x D40"

**Weight:** 75kg / 165.3lbs

Packaged dimensions: H75 x W230 x D110cm / H29.5 x W90.6 x D43.3"

Packaged weight: 75kg / 165.3lbs

### **Details**

Arm height: 66cm Seat depth: 69cm Seat width: 200cm Seat height: 51cm Assembly required: No

Removable legs: No
Removable cushions: No
Frame: FSC certified Birch

Legs: Beech

Fabric: 85% Cotton, 15% Polyester