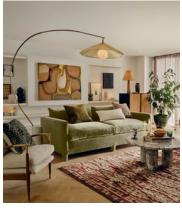

# Ashford Three Seater Sofa, Velvet, Lichen

£3,995 Regular price £3,396 Member price

Our versatile Ashford sofa is made to suit a variety of living room interiors. Referencing the cosy seating areas of DUMBO House in Brooklyn, this three-seater style sits on beech legs and is fully upholstered in rich velvet with a comfortable, deep seat that's great for kicking off your shoes and relaxing. Angular, structured arms lend a contemporary twist to this classic sofa design.