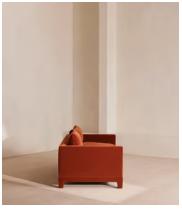

# Ashford Three Seater Sofa, Velvet, Rust

\$5,195 Regular price \$4,416 Member price

Our versatile Ashford sofa is made to suit a variety of living room interiors. Referencing the cosy seating areas of DUMBO House in Brooklyn, this three-seater style sits on beech legs and is fully upholstered in rich velvet with a comfortable, deep seat that's great for kicking off your shoes and relaxing. Angular, structured arms lend a contemporary twist to this classic sofa design.

### **Details**

Arm height: 66cm
Seat depth: 69cm
Seat width: 200cm
Seat height: 51cm
Assembly required: No

Removable legs: No
Removable cushions: No
Frame: FSC certified Birch

Legs: Beech

Fabric: 85% Cotton, 15% Polyester