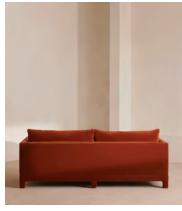

# Ashford Three Seater Sofa, Velvet, Rust

\$5,195 Regular price \$4,416 Member price

Our versatile Ashford sofa is made to suit a variety of living room interiors. Referencing the cosy seating areas of DUMBO House in Brooklyn, this three-seater style sits on beech legs and is fully upholstered in rich velvet with a comfortable, deep seat that's great for kicking off your shoes and relaxing. Angular, structured arms lend a contemporary twist to this classic sofa design.

### **Details**

Arm height: 66cm
Seat depth: 69cm
Seat width: 200cm
Seat height: 51cm
Assembly required: No

Removable legs: No
Removable cushions: No
Frame: FSC certified Birch

Legs: Beech

Fabric: 85% Cotton, 15% Polyester