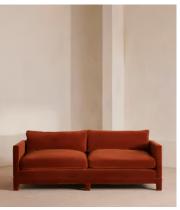

# Ashford Three Seater Sofa, Velvet, Rust

\$5,195 Regular price \$4,416 Member price

Our versatile Ashford sofa is made to suit a variety of living room interiors. Referencing the cosy seating areas of DUMBO House in Brooklyn, this three-seater style sits on beech legs and is fully upholstered in rich velvet with a comfortable, deep seat that's great for kicking off your shoes and relaxing. Angular, structured arms lend a contemporary twist to this classic sofa design.

### **Details**

Arm height: 66cm
Seat depth: 69cm
Seat width: 200cm
Seat height: 51cm
Assembly required: No

Removable legs: No
Removable cushions: No
Frame: FSC certified Birch

Legs: Beech

Fabric: 85% Cotton, 15% Polyester