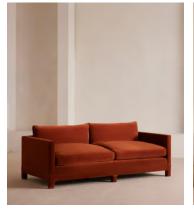

# Ashford Three Seater Sofa, Velvet, Rust

\$5,195 Regular price \$4,416 Member price

Our versatile Ashford sofa is made to suit a variety of living room interiors. Referencing the cosy seating areas of DUMBO House in Brooklyn, this three-seater style sits on beech legs and is fully upholstered in rich velvet with a comfortable, deep seat that's great for kicking off your shoes and relaxing. Angular, structured arms lend a contemporary twist to this classic sofa design.

### **Details**

Arm height: 66cm
Seat depth: 69cm
Seat width: 200cm
Seat height: 51cm
Assembly required: No

Removable legs: No
Removable cushions: No
Frame: FSC certified Birch

Legs: Beech

Fabric: 85% Cotton, 15% Polyester