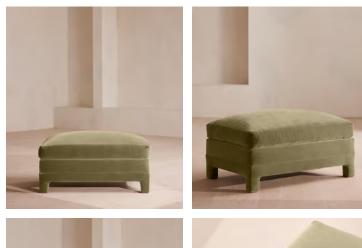

# Ashford Ottoman Velvet, Lichen

£1,295 Regular price £1,101 Member price

Supported by a beech wood frame, a large, angular silhouette is fully upholstered in velvet.

Referencing the cosy seating areas of DUMBO House in Brooklyn, the Ashford ottoman has a plump, cushioned top upholstered in rich velvet. This design perfectly co-ordinates with our Ashford sofa.