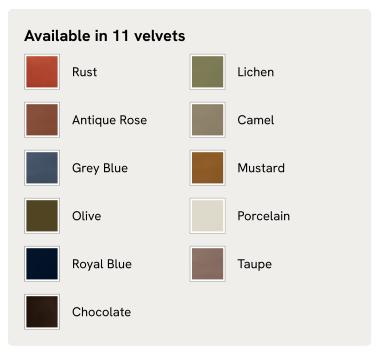

e £1,101 Member price

Supported by a beech wood frame, a large, angular silhouette is fully upholstered in velvet.

Referencing the cosy seating areas of DUMBO House in Brooklyn, the Ashford ottoman has a plump, cushioned top upholstered in rich velvet. This design perfectly co-ordinates with our Ashford sofa.

## **Dimensions**

Dimensions: H51 x W100 x D63.5cm / H20 x W39 x D25" Weight: 30kg / 66.1lbs Packaged dimensions: H61 x W110 x D73cm / H24 x W43.3 x D28.7" Packaged weight: 30kg / 66.1lbs

## Details

Seat height: 51cm Assembly required: No Removable legs: No Removable cushions: No Frame: FSC certified Beech and Engineered Hardwood Legs: Beech Fabric: 85% Cotton, 15% Polyester Filling: Foam with French duck feather Care instructions: Professional Upholstery Cleaning

# SOHO HOME