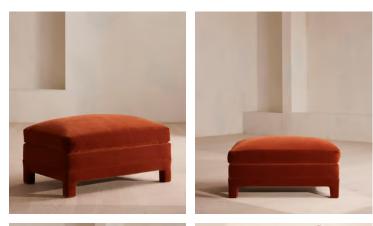

# Ashford Ottoman Velvet, Rust

| £1,295 | Regular price |
|--------|---------------|
| £1,101 | Member price  |

Our Ashford ottoman is made to suit a variety of living room interiors. Referencing the cosy seating areas of DUMBO House in Brooklyn, it's upholstered in rich velvet with beech legs and a deep seat; great for kicking off your shoes and relaxing or as an additional seating option. Pair with our Ashford sofa for a complete look.

## Dimensions

Dimensions: H51 x W100 x D63.5cm / H20 x W39 x D25" Weight: 30kg / 66.1lbs Packaged dimensions: H61 x W110 x D73cm / H24 x W43.3 x D28.7" Packaged weight: 30kg / 66.1lbs