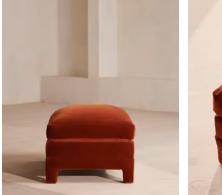

# Ashford Ottoman Velvet, Rust

| £1,295 | Regular price |
|--------|---------------|
| £1,101 | Member price  |

Our Ashford ottoman is made to suit a variety of living room interiors. Referencing the cosy seating areas of DUMBO House in Brooklyn, it's upholstered in rich velvet with beech legs and a deep seat; great for kicking off your shoes and relaxing or as an additional seating option. Pair with our Ashford sofa for a complete look.

## Dimensions

Dimensions: H51 x W100 x D63.5cm / H20 x W39 x D25" Weight: 30kg / 66.1lbs Packaged dimensions: H61 x W110 x D73cm / H24 x W43.3 x D28.7" Packaged weight: 30kg / 66.1lbs