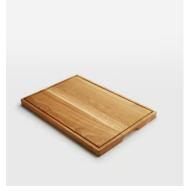

# Wood Carving Block

£135 £68 Regular price £115 £54 Member price

Drawing on the rustic interiors of Soho Farmhouse, our large wooden carving block is crafted from a sturdy oak with a divot edge to collect meat juices - a great feature for making homemade gravy. Keep it on a butcher's block or worktop to capture the style of a country kitchen.