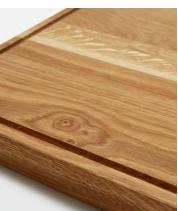

# Wood Carving Block

£135 £68 Regular price £115 £54 Member price

Drawing on the rustic interiors of Soho Farmhouse, our large wooden carving block is crafted from a sturdy oak with a divot edge to collect meat juices - a great feature for making homemade gravy. Keep it on a butcher's block or worktop to capture the style of a country kitchen.

### **Details**

Assembly required: No Dishwasher safe: No Material: Natural Oak Microwave safe: No

Oven safe: No

**Care instructions**: This can be washed using detergent and running water, but without soaking. Dry on an open space, placing it horizontally. Apply vegetable oil frequently on products with finishing.