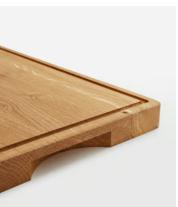

# Wood Carving Block

£105 £80 Regular price £89 £64 Member price

Drawing on the rustic interiors of Soho Farmhouse, our wooden carving block is crafted from a sturdy oak with a divot edge to collect meat juices - a great feature for making homemade gravy. Keep it on a butcher's block or worktop to capture the style of a country kitchen.

### **Details**

Assembly required: No
Dishwasher safe: No
Material: Natural Oak
Microwave safe: No

Oven safe: No

Care instructions: This can be washed using detergent and running water, but without soaking. Dry on an open space, placing it horizontally. Apply vegetable oil frequently on products with finishing.