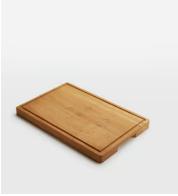

# Wood Carving Block

£105 £80 Regular price £89 £64 Member price

Drawing on the rustic interiors of Soho Farmhouse, our wooden carving block is crafted from a sturdy oak with a divot edge to collect meat juices - a great feature for making homemade gravy. Keep it on a butcher's block or worktop to capture the style of a country kitchen.

#### **Dimensions**

**Dimensions:** H3.5 x W45 x D30cm / H1.4 x W17.7 x D11.8"

Weight: 3kg / 6.6lbs

Packaged weight: 3kg / 6.6lbs