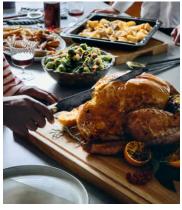

# Wood Carving Block

£105 £80 Regular price £89 £64 Member price

Drawing on the rustic interiors of Soho Farmhouse, our wooden carving block is crafted from a sturdy oak with a divot edge to collect meat juices - a great feature for making homemade gravy. Keep it on a butcher's block or worktop to capture the style of a country kitchen.