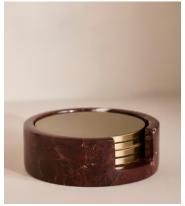

## Kirtle Metal Coasters in Marble Holder, Set of Four

£120 Regular price £102 Member price

The Kirtle brass coasters are housed in a vessel crafted from Rosso Levanto marble from Turkey, with deep cherry-red tones and white veining. The set of four coasters has a brushed brass finish and each one is backed with a cork base. Display them on your coffee table to mirror the arrangements at 180 House.