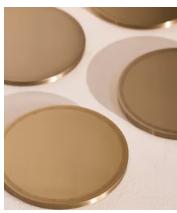

## Kirtle Metal Coasters in Marble Holder, Set of Four

£120 Regular price £102 Member price

The Kirtle brass coasters are housed in a vessel crafted from Rosso Levanto marble from Turkey, with deep cherry-red tones and white veining. The set of four coasters has a brushed brass finish and each one is backed with a cork base. Display them on your coffee table to mirror the arrangements at 180 House.