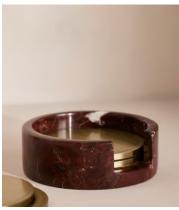

## Kirtle Metal Coasters in Marble Holder, Set of Four

£120 Regular price £102 Member price

The Kirtle brass coasters are housed in a vessel crafted from Rosso Levanto marble from Turkey, with deep cherry-red tones and white veining. The set of four coasters has a brushed brass finish and each one is backed with a cork base. Display them on your coffee table to mirror the arrangements at 180 House.