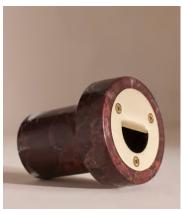

# Atlee Bottle Opener, Red

£65 Regular price

E55 Member price

The Atlee bottle opener is crafted from a weighty Rosso Levanto marble from Turkey, with deep cherry-red tones and white veining. Inspired by the marble decor seen throughout 180 House, the bar utensil is fitted with a stainless-steel bottle opener and built-in magnet.