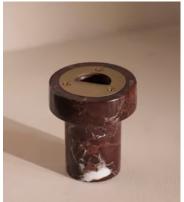

# Atlee Bottle Opener, Red

£65 Regular price

E55 Member price

The Atlee bottle opener is crafted from a weighty Rosso Levanto marble from Turkey, with deep cherry-red tones and white veining. Inspired by the marble decor seen throughout 180 House, the bar utensil is fitted with a stainless-steel bottle opener and built-in magnet.