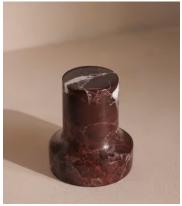

# Atlee Bottle Opener, Red

£65 Regular price

E55 Member price

The Atlee bottle opener is crafted from a weighty Rosso Levanto marble from Turkey, with deep cherry-red tones and white veining. Inspired by the marble decor seen throughout 180 House, the bar utensil is fitted with a stainless-steel bottle opener and built-in magnet.