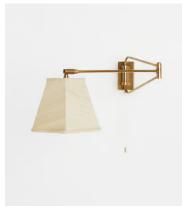

## Limited Edition Paris Wall Light

£795 £395 Regular price £676 £316 Member price

The limited-edition reading light was designed for Soho House Chicago and is now used everywhere from Babington House to Soho House Paris. With a nod to 1950s studio wall lights, it combines vintage style with modern functionality, and is ideal for a bedside or reading corner.