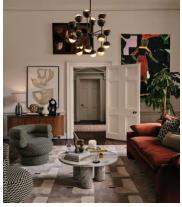

## Seed Chandelier, Blackened Brass

| <del>£1,295</del> | £905 | Regular price |
|-------------------|------|---------------|
| <del>£1,101</del> | £724 | Member price  |

The lighting schemes in White City House and 180 House formed the inspiration for the Seed chandelier. Comprising a cluster of bisected orbs in plated blackened brass, the chandelier serves as a versatile lighting option that is suited to both narrow hallways and expansive living areas.