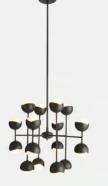

## Seed Chandelier, Blackened Brass

| <del>£1,295</del> | £905 | Regular price |
|-------------------|------|---------------|
| <del>£1,101</del> | £724 | Member price  |

The lighting schemes in White City House and 180 House formed the inspiration for the Seed chandelier. Comprising a cluster of bisected orbs in plated blackened brass, the chandelier serves as a versatile lighting option that is suited to both narrow hallways and expansive living areas.

## Dimensions

Dimensions: H161 x W56 x D56cm / H63.4 x W22 x D22" Weight: 10kg / 22lbs Packaged dimensions: H68 x W69 x D69cm / H26.8 x W27 x D27" Packaged weight: 10kg / 22lbs

## Details

Bulb required: 16 / G9 / 9W Maximum