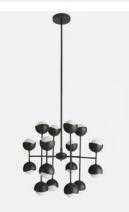

## Seed Chandelier, Blackened Brass

| <del>£1,295</del> | £905 | Regular price |
|-------------------|------|---------------|
| <del>£1,101</del> | £724 | Member price  |

The lighting schemes in White City House and 180 House formed the inspiration for the Seed chandelier. Comprising a cluster of bisected orbs in plated blackened brass, the chandelier serves as a versatile lighting option that is suited to both narrow hallways and expansive living areas.

## Dimensions

Dimensions: H161 x W56 x D56cm / H63.4 x W22 x D22" Weight: 10kg / 22lbs Packaged dimensions: H68 x W69 x D69cm / H26.8 x W27 x D27" Packaged weight: 10kg / 22lbs

## Details

Bulb required: 16 / G9 / 9W Maximum