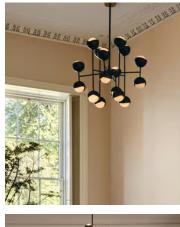

## Seed Chandelier, Blackened Brass

| <del>£1,295</del> | £905 | Regular price |
|-------------------|------|---------------|
| <del>£1,101</del> | £724 | Member price  |

The lighting schemes in White City House and 180 House formed the inspiration for the Seed chandelier. Comprising a cluster of bisected orbs in plated blackened brass, the chandelier serves as a versatile lighting option that is suited to both narrow hallways and expansive living areas.

## Dimensions

Dimensions: H161 x W56 x D56cm / H63.4 x W22 x D22" Weight: 10kg / 22lbs Packaged dimensions: H68 x W69 x D69cm / H26.8 x W27 x D27" Packaged weight: 10kg / 22lbs