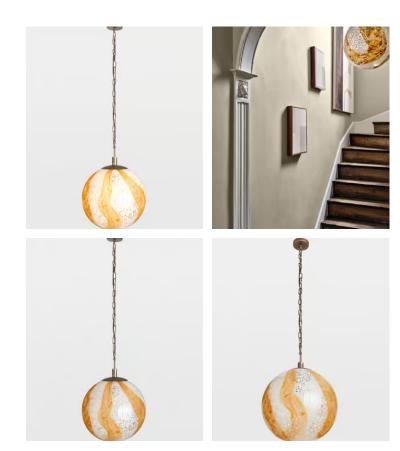

## Sogni Celeste Pendant

£1,095 Regular price £931 Member price

As seen in 180 House, the Celeste globe pendant is mouth-blown in Venice with an organic colour powder to create a white speckled finish. The unique, handmade nature of this technique means that the markings on each pendant will vary - a true, one-of-a-kind piece. Suspended onto an antique brass adjustable chain, the globe pendant is set to bring a decorative touch to any room.