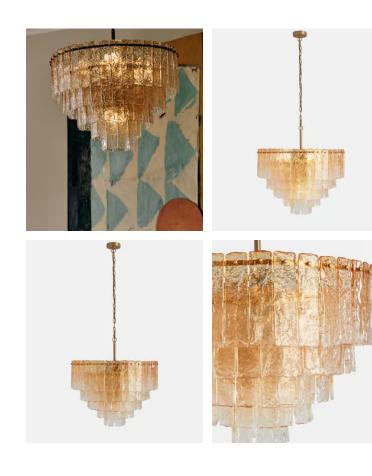

## Lydia Chandelier

£2,250 Regular price £1,913 Member price

We created the Lydia chandelier to reference the standout lighting styles seen at Soho House Barcelona. Characterised by a five-tier chevron, the amber glass panels are created by placing molten glass in a steel mould, which is hand-sprayed to create an ombre effect. Hang the chandelier in a main living area to centralise your space and create great visual effect.