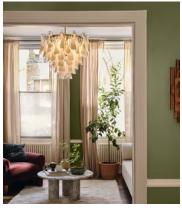

## Ina Chandelier

£3,995 Regular price £3,396 Member price

As seen at DUMBO House, our Ina chandelier is handmade from Venetian glass, which is mouth-blown by skilled artisans in Venice using age-old tools and techniques. The three-tiered chandelier features petallike white glass segments suspended from an aged, brass-finish iron frame. Hang it in a living area to bring the elegance of Soho House West Hollywood into your home.