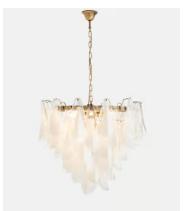

## Ina Chandelier

£3,995 Regular price £3,396 Member price

As seen at DUMBO House, our Ina chandelier is handmade from Venetian glass, which is mouth-blown by skilled artisans in Venice using age-old tools and techniques. The three-tiered chandelier features petallike white glass segments suspended from an aged, brass-finish iron frame. Hang it in a living area to bring the elegance of Soho House West Hollywood into your home.