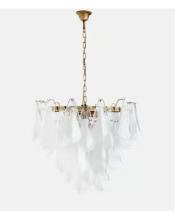

## Ina Chandelier

£3,995 Regular price £3,396 Member price

As seen at DUMBO House, our Ina chandelier is handmade from Venetian glass, which is mouth-blown by skilled artisans in Venice using age-old tools and techniques. The three-tiered chandelier features petallike white glass segments suspended from an aged, brass-finish iron frame. Hang it in a living area to bring the elegance of Soho House West Hollywood into your home.