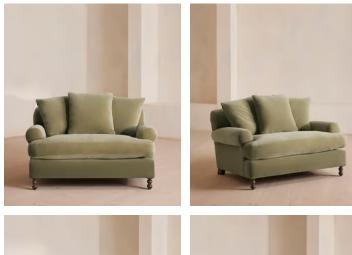

# Audrey Loveseat, Velvet Lichen

£2,695 Regular price £2,291 Member price

The Audrey loveseat is our take on a classic English scroll arm, where traditional tapered arms are combined with a relaxed pitch and deep sit. Handmade in the UK by skilled craftsmen, it's upholstered in rich velvet with oversized feather-wrapped cushions echoing the the homely and comforting interiors of Babington House in Somerset. Add to your living room or seating area to bring a taste of our countryside retreat into your own home.

### Dimensions

Dimensions: H76 x W132 x D105cm / H30 x W52 x D41" Weight: 46kg / 101.4lbs Packaged dimensions: H81 x W137 x D110cm / H31.9 x W53.9 x D43.3" Packaged weight: 46kg / 101.4lbs

#### Details

Arm height: 60cm Seat depth: 73cm Seat width: 90cm Seat height: 51cm Assembly required: No Removable legs: Yes Removable cushions: No Frame: Engineered hardwood Feet: Birch Fabric: 85% Cotton, 15% Polyester Filling: Multi- chanelled feather filled seat cushion wrapped around a foam insert Care instructions: Professional upholstery cleaning