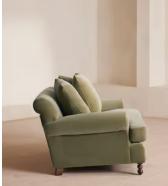

# Audrey Loveseat, Velvet Lichen

£2,695 Regular price £2,291 Member price

The Audrey loveseat is our take on a classic English scroll arm, where traditional tapered arms are combined with a relaxed pitch and deep sit. Handmade in the UK by skilled craftsmen, it's upholstered in rich velvet with oversized feather-wrapped cushions echoing the the homely and comforting interiors of Babington House in Somerset. Add to your living room or seating area to bring a taste of our countryside retreat into your own home.

#### Details

Arm height: 60cm Seat depth: 73cm Seat width: 90cm Seat height: 51cm Assembly required: No Removable legs: Yes Removable cushions: No Frame: Engineered hardwood Feet: Birch Fabric: 85% Cotton, 15% Polyester Filling: Multi- chanelled feather filled seat cushion wrapped around a foam insert Care instructions: Professional upholstery cleaning