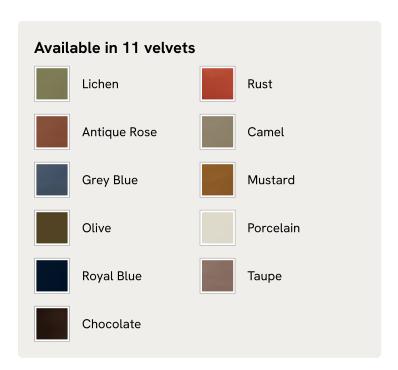

# Audrey Loveseat, Velvet Rust

£2,695 Regular price £2,291 Member price

A comfortable, deep-sit style hand-crafted in the UK by skilled artisans.

Our take on the classic English scroll arm, the Audrey loveseat is characterised by traditional tapered arms that combine with a relaxed pitch and deep sit. Oversized, feather-wrapped cushions upholstered in velvet are designed to echo the interiors of Babington House.