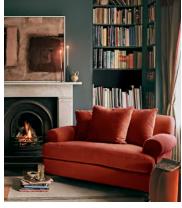

# Audrey Loveseat, Velvet Rust

£2,695 Regular price £2,291 Member price

A comfortable, deep-sit style hand-crafted in the UK by skilled artisans.

Our take on the classic English scroll arm, the Audrey loveseat is characterised by traditional tapered arms that combine with a relaxed pitch and deep sit. Oversized, feather-wrapped cushions upholstered in velvet are designed to echo the interiors of Babington House.