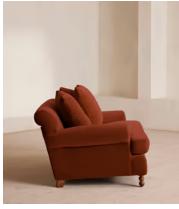

# Audrey Loveseat, Velvet Rust

£2,695 Regular price £2,291 Member price

A comfortable, deep-sit style hand-crafted in the UK by skilled artisans.

Our take on the classic English scroll arm, the Audrey loveseat is characterised by traditional tapered arms that combine with a relaxed pitch and deep sit. Oversized, feather-wrapped cushions upholstered in velvet are designed to echo the interiors of Babington House.