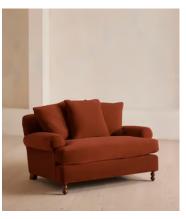

# Audrey Loveseat, Velvet Rust

£2,695 Regular price £2,291 Member price

A comfortable, deep-sit style hand-crafted in the UK by skilled artisans.

Our take on the classic English scroll arm, the Audrey loveseat is characterised by traditional tapered arms that combine with a relaxed pitch and deep sit. Oversized, feather-wrapped cushions upholstered in velvet are designed to echo the interiors of Babington House.