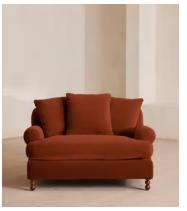

# Audrey Loveseat, Velvet Rust

£2,695 Regular price £2,291 Member price

A comfortable, deep-sit style hand-crafted in the UK by skilled artisans.

Our take on the classic English scroll arm, the Audrey loveseat is characterised by traditional tapered arms that combine with a relaxed pitch and deep sit. Oversized, feather-wrapped cushions upholstered in velvet are designed to echo the interiors of Babington House.