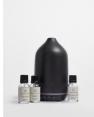

# Ultrasonic Aroma Diffuser & Trio Of Discovery Oils

£95 Regular

£81 Membership

## Product details

Our electric diffuser uses ultrasonic technology to fill the air with your favourite Soho Home scents, featuring three different time settings and an ambient warm LED light. Accompanied by our Discovery Oil Set, add a few drops of either our Leather & Oud, Fig Verde or Pomelo essential oils and prepare for instant calm.