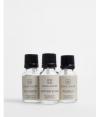

## Product details

Our electric diffuser uses ultrasonic technology to fill the air with your favourite Soho Home scents, featuring three different time settings and an ambient warm LED light. Accompanied by our Discovery Oil Set, add a few drops of either our Leather & Oud, Fig Verde or Pomelo essential oils and prepare for instant calm.