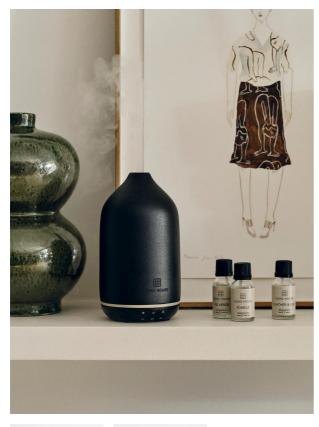

# Ultrasonic Aroma Diffuser & Trio Of Discovery Oils

£95 Regular

£81 Membership

## Product details

Our electric diffuser uses ultrasonic technology to fill the air with your favourite Soho Home scents, featuring three different time settings and an ambient warm LED light. Accompanied by our Discovery Oil Set, add a few drops of either our Leather & Oud, Fig Verde or Pomelo essential oils and prepare for instant calm.