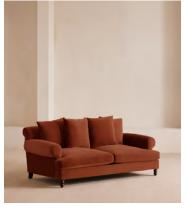

# Audrey Two Seater Sofa, Velvet Rust

£3,495 Regular price £2,971 Member price

The Audrey sofa is our take on a classic English scroll arm, where traditional tapered arms are combined with a relaxed pitch and deep sit. Handmade in the UK by skilled craftsmen, velvet upholstery is complemented with oversized feather-wrapped cushions, echoing the homely interiors of Babington House in Somerset. Add to your living room or seating area to bring a taste of our countryside retreat into your own home.

### **Details**

Arm height: 60cm

Assembly required: No

Composition: 85% Cotton, 15% Polyester (100% Cotton Pile)

Fabric: Velvet
Feet: Birch

Filling: Feather and foam

Frame: Engineered hardwood

Removable cushions: Yes