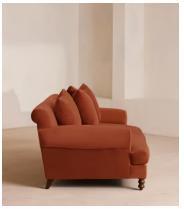

# Audrey Two Seater Sofa, Velvet Rust

£3,495 Regular price £2,971 Member price

The Audrey sofa is our take on a classic English scroll arm, where traditional tapered arms are combined with a relaxed pitch and deep sit. Handmade in the UK by skilled craftsmen, velvet upholstery is complemented with oversized feather-wrapped cushions, echoing the homely interiors of Babington House in Somerset. Add to your living room or seating area to bring a taste of our countryside retreat into your own home.

### **Details**

Arm height: 60cm

Assembly required: No

Composition: 85% Cotton, 15% Polyester (100% Cotton Pile)

Fabric: Velvet
Feet: Birch

Filling: Feather and foam

Frame: Engineered hardwood

Removable cushions: Yes