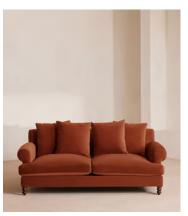

# Audrey Two Seater Sofa, Velvet Rust

£3,495 Regular price £2,971 Member price

The Audrey sofa is our take on a classic English scroll arm, where traditional tapered arms are combined with a relaxed pitch and deep sit. Handmade in the UK by skilled craftsmen, velvet upholstery is complemented with oversized feather-wrapped cushions, echoing the homely interiors of Babington House in Somerset. Add to your living room or seating area to bring a taste of our countryside retreat into your own home.

### **Details**

Arm height: 60cm

Assembly required: No

Composition: 85% Cotton, 15% Polyester (100% Cotton Pile)

Fabric: Velvet
Feet: Birch

Filling: Feather and foam

Frame: Engineered hardwood

Removable cushions: Yes