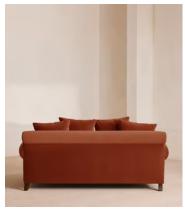

# Audrey Two Seater Sofa, Velvet Rust

£3,495 Regular price £2,971 Member price

The Audrey sofa is our take on a classic English scroll arm, where traditional tapered arms are combined with a relaxed pitch and deep sit. Handmade in the UK by skilled craftsmen, velvet upholstery is complemented with oversized feather-wrapped cushions, echoing the homely interiors of Babington House in Somerset. Add to your living room or seating area to bring a taste of our countryside retreat into your own home.

### **Details**

Arm height: 60cm

Assembly required: No

Composition: 85% Cotton, 15% Polyester (100% Cotton Pile)

Fabric: Velvet
Feet: Birch

Filling: Feather and foam

Frame: Engineered hardwood

Removable cushions: Yes