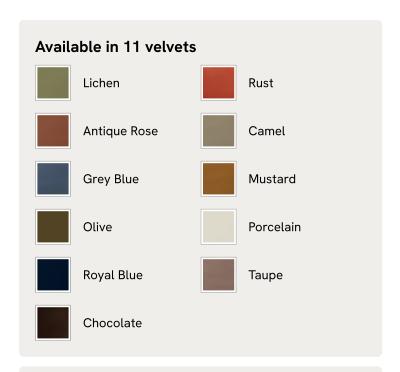

# Audrey Two Seater Sofa, Velvet Rust

£3,495 Regular price £2,971 Member price

The Audrey sofa is our take on a classic English scroll arm, where traditional tapered arms are combined with a relaxed pitch and deep sit. Handmade in the UK by skilled craftsmen, velvet upholstery is complemented with oversized feather-wrapped cushions, echoing the homely interiors of Babington House in Somerset. Add to your living room or seating area to bring a taste of our countryside retreat into your own home.