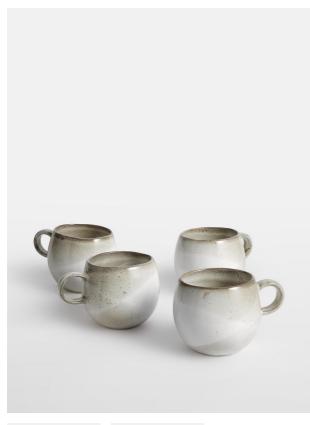

# Evora Mug, Set Of Four

£25 Regular

£20 Membership

### Product details

Our Evora mug is ideal for casual dining. It is crafted in Portugal from stoneware using a technique that involves hand-spraying, hand-dipping and overlapping glazes to create subtle colour variations, meaning each one is unique. The set's earthy and neutral colour palette reflects the dining schemes in Soho Roc House, Mykonos.