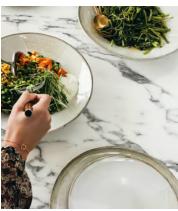

## Evora Side Plate, Set of Four

£60 £30 Regular price £51 £24 Member price

Our Evora side plate is ideal for casual dining. It is crafted in Portugal from stoneware using a technique that involves hand-spraying, hand-dipping and overlapping glazes to create subtle colour variations, meaning each one is unique. The set's earthy and neutral colour palette reflects the dining schemes in Soho Roc House, Mykonos.