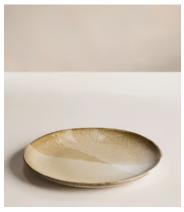

## Evora Side Plate, Set of Four

£60 £30 Regular price £51 £24 Member price

Our Evora side plate is ideal for casual dining. It is crafted in Portugal from stoneware using a technique that involves hand-spraying, hand-dipping and overlapping glazes to create subtle colour variations, meaning each one is unique. The set's earthy and neutral colour palette reflects the dining schemes in Soho Roc House, Mykonos.