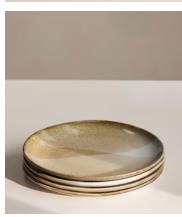

## Evora Side Plate, Set of Four

£60 £30 Regular price £51 £24 Member price

Our Evora side plate is ideal for casual dining. It is crafted in Portugal from stoneware using a technique that involves hand-spraying, hand-dipping and overlapping glazes to create subtle colour variations, meaning each one is unique. The set's earthy and neutral colour palette reflects the dining schemes in Soho Roc House, Mykonos.

## **Dimensions**

**Dimensions:** H8 x W15 x D15cm / H0.9 x W8.7 x D8.7"

Weight: 2kg / 4.4lbs
Number of boxes: 4