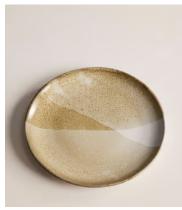

## Evora Side Plate, Set of Four

£60 £30 Regular price £51 £24 Member price

Our Evora side plate is ideal for casual dining. It is crafted in Portugal from stoneware using a technique that involves hand-spraying, hand-dipping and overlapping glazes to create subtle colour variations, meaning each one is unique. The set's earthy and neutral colour palette reflects the dining schemes in Soho Roc House, Mykonos.