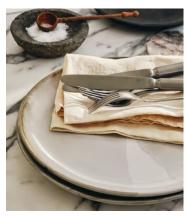

## Evora Dinner Plate, Set of Four

£76 £35 Regular price

£65 £28 Member price

Our Evora dinner plate is ideal for casual dining. It is crafted in Portugal from stoneware using a technique that involves hand-spraying, hand-dipping and overlapping glazes to create subtle colour variations, meaning each one is unique. The set's earthy and neutral colour palette reflects the dining schemes in Soho Roc House, Mykonos.