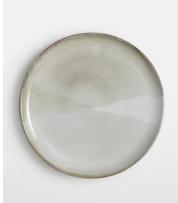

## Evora Dinner Plate, Set of Four

£76 £35 Regular price

£65 £28 Member price

Our Evora dinner plate is ideal for casual dining. It is crafted in Portugal from stoneware using a technique that involves hand-spraying, hand-dipping and overlapping glazes to create subtle colour variations, meaning each one is unique. The set's earthy and neutral colour palette reflects the dining schemes in Soho Roc House, Mykonos.