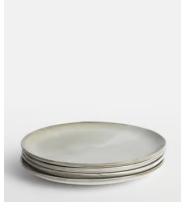

## Evora Dinner Plate, Set of Four

£76 £35 Regular price

£65 £28 Member price

Our Evora dinner plate is ideal for casual dining. It is crafted in Portugal from stoneware using a technique that involves hand-spraying, hand-dipping and overlapping glazes to create subtle colour variations, meaning each one is unique. The set's earthy and neutral colour palette reflects the dining schemes in Soho Roc House, Mykonos.