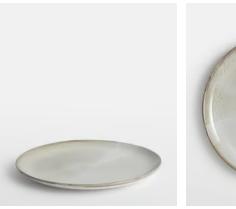

## Evora Dinner Plate, Set of Four

£76 £35 Regular price

£65 £28 Member price

Our Evora dinner plate is ideal for casual dining. It is crafted in Portugal from stoneware using a technique that involves hand-spraying, hand-dipping and overlapping glazes to create subtle colour variations, meaning each one is unique. The set's earthy and neutral colour palette reflects the dining schemes in Soho Roc House, Mykonos.