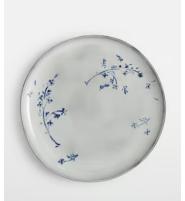

# Everly Dinner Plate, Set of Four

| <del>863</del> | £30 | Regular price |
|----------------|-----|---------------|
| <del>£58</del> | £24 | Member price  |

Our Floral collection finds inspiration in the wildflower meadows that surround the cabins at Soho Farmhouse. Each individual piece is crafted from durable stoneware in Portugal and hand painted with a floral pattern, before being finished with a glaze that makes it completely unique.