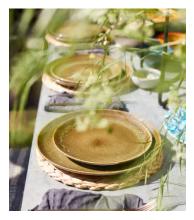

## Nero Side Plate, Green, Set of Four

£60 Regular price

£51 Member price

Crafted in Portugal from durable stoneware, our Nero range is inspired by the natural textures and interiors at Soho House Barcelona. Reactive glazes in matte and gloss create unique tonal variations and speckles that mimic the shadows of light on the Mediterranean Sea.