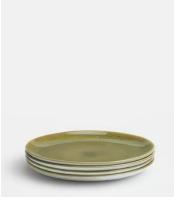

## Nero Side Plate, Green, Set of Four

£60 Regular price

£51 Member price

Crafted in Portugal from durable stoneware, our Nero range is inspired by the natural textures and interiors at Soho House Barcelona. Reactive glazes in matte and gloss create unique tonal variations and speckles that mimic the shadows of light on the Mediterranean Sea.

## **Dimensions**

**Dimensions:** H2 x W22 x D22cm / H0.8 x W8.7 x D8.7"

Weight: 2kg / 4.4lbs

Packaged weight: 2kg / 4.4lbs

Number of boxes: 4