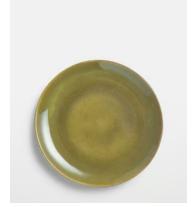

## Nero Side Plate, Green, Set of Four

£60 Regular price

£51 Member price

Crafted in Portugal from durable stoneware, our Nero range is inspired by the natural textures and interiors at Soho House Barcelona. Reactive glazes in matte and gloss create unique tonal variations and speckles that mimic the shadows of light on the Mediterranean Sea.