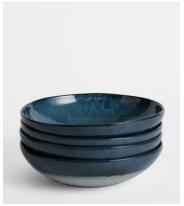

## Nero Pasta Bowl, Blue, Set of Four

£75 Regular price £64 Member price

Crafted in Portugal from durable stoneware, our Nero range is inspired by the natural textures and interiors at Soho House Barcelona. Reactive glazes in matte and gloss create unique tonal variations and speckles that mimic the shadows of light on the Mediterranean Sea.