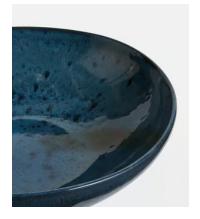

## Nero Pasta Bowl, Blue, Set of Four

£75 Regular price £64 Member price

Crafted in Portugal from durable stoneware, our Nero range is inspired by the natural textures and interiors at Soho House Barcelona. Reactive glazes in matte and gloss create unique tonal variations and speckles that mimic the shadows of light on the Mediterranean Sea.