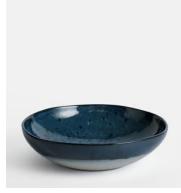

## Nero Pasta Bowl, Blue, Set of Four

£75 Regular price £64 Member price

Crafted in Portugal from durable stoneware, our Nero range is inspired by the natural textures and interiors at Soho House Barcelona. Reactive glazes in matte and gloss create unique tonal variations and speckles that mimic the shadows of light on the Mediterranean Sea.