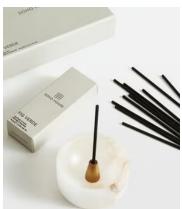

## Trento Fig Verde Incense Gift Set, Alabaster

£55 Regular price £47 Member price

Our Fig Verde incense has been designed with a luminescent alabaster marble vessel inspired by Soho House Rome, to further enhance the warming ambience of burning incense. Bearing a scent crafted by our expert perfumer for Soho House, this bespoke home fragrance unveils top notes of Cassis, middle notes of Green Figs and an Amber base evocative of evening strolls around the courtyard garden at Soho House Istanbul.

## **Details**

Material: Marble

Care Instructions: Always place on a level, heat resistant surface away from drafts and any flammable or polished surfaces. Always burn the incense in a well-ventilated room. Never leave burning incense unattended. Keep away from children and pets.