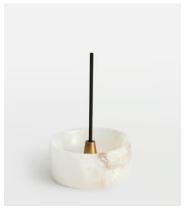

## Trento Fig Verde Incense Gift Set, Alabaster

£55 Regular price £47 Member price

Our Fig Verde incense has been designed with a luminescent alabaster marble vessel inspired by Soho House Rome, to further enhance the warming ambience of burning incense. Bearing a scent crafted by our expert perfumer for Soho House, this bespoke home fragrance unveils top notes of Cassis, middle notes of Green Figs and an Amber base evocative of evening strolls around the courtyard garden at Soho House Istanbul.

## **Details**

Material: Marble

Care Instructions: Always place on a level, heat resistant surface away from drafts and any flammable or polished surfaces. Always burn the incense in a well-ventilated room. Never leave burning incense unattended. Keep away from children and pets.