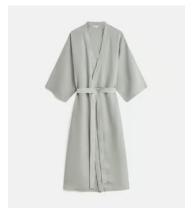

# Eloise Linen Oversized Robe, Sage

£160 Regular price £136 Member price

Our Eloise oversized linen robe is woven and handmade in Portugal from soft linen. It has a slouchy, oversized fit, large pockets and balloon-style sleeves. Pair with the matching short pyjama set to make rest a priority.