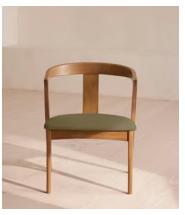

# Edwin Dining Chair, Sage Linen

£595 Regular price £506 Member price

A curved backrest is crafted from one continuous piece of ash wood steam-bent into shape.

Referencing the seating in Soho House Berlin, the Italian-made Edwin chair blends form and function with its smooth, curved backrest and angular legs. Its comfortable, deep-sit seat is fully upholstered in linen.

### **Dimensions**

**Dimensions:** H72 x W54 x D55cm / H28.3 x W21.3 x D21.7"

**Weight:** 7.5kg / 16.5lbs

Packaged dimensions: H74 x W55 x D56cm / H29.1 x W21.7 x D22"

Packaged weight: 9.5kg / 20.9lbs

#### **Details**

Arm Height: 66 cm Seat depth: 44 cm Seat Width: 54 cm Seat Height: 42 cm Frame: Ash

Feet: Plastic glide
Assembly Required: No

Care Instructions: Dust often using a clean, soft, dry and lint-free cloth.