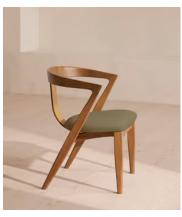

# Edwin Dining Chair, Sage Linen

£595 Regular price £506 Member price

A curved backrest is crafted from one continuous piece of ash wood steam-bent into shape.

Referencing the seating in Soho House Berlin, the Italian-made Edwin chair blends form and function with its smooth, curved backrest and angular legs. Its comfortable, deep-sit seat is fully upholstered in linen.

### **Dimensions**

**Dimensions:** H72 x W54 x D55cm / H28.3 x W21.3 x D21.7"

**Weight:** 7.5kg / 16.5lbs

Packaged dimensions: H74 x W55 x D56cm / H29.1 x W21.7 x D22"

Packaged weight: 9.5kg / 20.9lbs

#### **Details**

Arm Height: 66 cm Seat depth: 44 cm Seat Width: 54 cm Seat Height: 42 cm Frame: Ash

Feet: Plastic glide
Assembly Required: No

Care Instructions: Dust often using a clean, soft, dry and lint-free cloth.