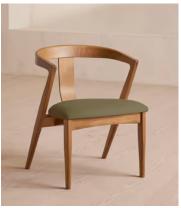

# Edwin Dining Chair, Sage Linen

£595 Regular price £506 Member price

A curved backrest is crafted from one continuous piece of ash wood steam-bent into shape.

Referencing the seating in Soho House Berlin, the Italian-made Edwin chair blends form and function with its smooth, curved backrest and angular legs. Its comfortable, deep-sit seat is fully upholstered in linen.

### **Dimensions**

**Dimensions:** H72 x W54 x D55cm / H28.3 x W21.3 x D21.7"

**Weight:** 7.5kg / 16.5lbs

Packaged dimensions: H74 x W55 x D56cm / H29.1 x W21.7 x D22"

Packaged weight: 9.5kg / 20.9lbs

#### **Details**

Arm Height: 66 cm Seat depth: 44 cm Seat Width: 54 cm Seat Height: 42 cm Frame: Ash

Feet: Plastic glide
Assembly Required: No

Care Instructions: Dust often using a clean, soft, dry and lint-free cloth.