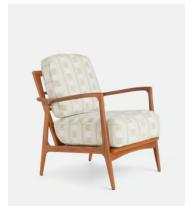

## Eleonora Outdoor Chair, Lost & Found, Latte

£1,895 £945 Regular price £1,611 £756 Member price

A slatted frame crafted from durable iroko wood combines with foamfilled cushions for comfortable outdoor seating.

Mirroring the outdoor seating seen on the terrazza of Soho House Rome, our Eleonora chair is crafted from a durable, naturally water-resistant iroko wood with a slatted frame. It comes with removable, foam-filled cushions covered in a soft, woven fabric designed to coordinate with the Eleonora footstool.