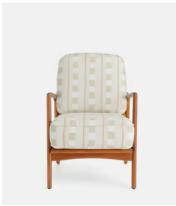

## Eleonora Outdoor Chair, Lost & Found, Latte

£1,895 £945 Regular price £1,611 £756 Member price

A slatted frame crafted from durable iroko wood combines with foamfilled cushions for comfortable outdoor seating.

Mirroring the outdoor seating seen on the terrazza of Soho House Rome, our Eleonora chair is crafted from a durable, naturally water-resistant iroko wood with a slatted frame. It comes with removable, foam-filled cushions covered in a soft, woven fabric designed to coordinate with the Eleonora footstool.