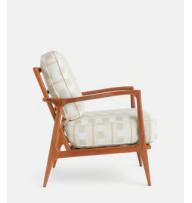

## Eleonora Outdoor Chair, Lost & Found, Latte

£1,895 £945 Regular price £1,611 £756 Member price

A slatted frame crafted from durable iroko wood combines with foamfilled cushions for comfortable outdoor seating.

Mirroring the outdoor seating seen on the terrazza of Soho House Rome, our Eleonora chair is crafted from a durable, naturally water-resistant iroko wood with a slatted frame. It comes with removable, foam-filled cushions covered in a soft, woven fabric designed to coordinate with the Eleonora footstool.