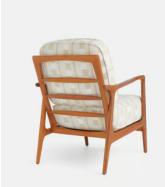

## Eleonora Outdoor Chair, Lost & Found, Latte

£1,895 £945 Regular price £1,611 £756 Member price

A slatted frame crafted from durable iroko wood combines with foamfilled cushions for comfortable outdoor seating.

Mirroring the outdoor seating seen on the terrazza of Soho House Rome, our Eleonora chair is crafted from a durable, naturally water-resistant iroko wood with a slatted frame. It comes with removable, foam-filled cushions covered in a soft, woven fabric designed to coordinate with the Eleonora footstool.