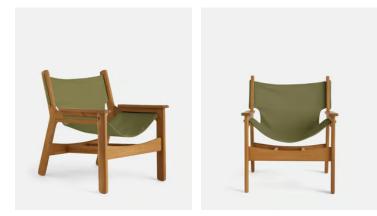

# Gilberto Chair, Erfoud, Green

| <del>£1,295</del> | £645 | Regular price |
|-------------------|------|---------------|
| <del>£1,101</del> | £516 | Member price  |

Referencing Barcelona's Little Beach House, the Gilberto chair is a vintage-inspired slung seat crafted from solid iroko. Antique brass detailing adds a subtle warmth - a great piece for gathering friends and family outside.

## Dimensions

**Dimensions:** H79 x W66 x D72cm / H31 x W26 x D28" **Weight:** 9.5kg / 20.9lbs

### Details

Arm height: 55cm Seat height: 33cm Seat depth: 50cm Seat width: 52cm Under seat Clearance: 23cm Removable legs: No Removable cushions: No Frame: Iroko Foot: Iroko Fabric: Performance Outdoor Fabric Composition: 100% Solution Dyed Acrylic