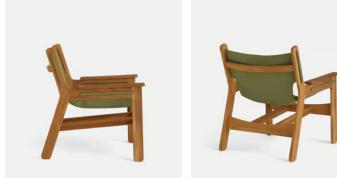

# Gilberto Chair, Erfoud, Green

| <del>£1,295</del> | £645 | Regular price |
|-------------------|------|---------------|
| <del>£1,101</del> | £516 | Member price  |

Referencing Barcelona's Little Beach House, the Gilberto chair is a vintage-inspired slung seat crafted from solid iroko. Antique brass detailing adds a subtle warmth - a great piece for gathering friends and family outside.

## Dimensions

**Dimensions:** H79 x W66 x D72cm / H31 x W26 x D28" **Weight:** 9.5kg / 20.9lbs

### Details

Arm height: 55cm Seat height: 33cm Seat depth: 50cm Seat width: 52cm Under seat Clearance: 23cm Removable legs: No Removable cushions: No Frame: Iroko Foot: Iroko Fabric: Performance Outdoor Fabric Composition: 100% Solution Dyed Acrylic