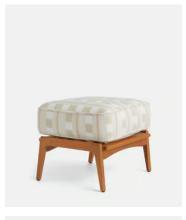

## Eleonora Outdoor Footstool, Lost & Found, Latte

£995 £495 Regular price £846 £396 Member price

Mirroring the outdoor seating in our upcoming House opening in Rome, the Eleonora footstool is a modern rendition of mid-century styles. Crafted from teak wood with a slatted frame, it comes with a removable, foam-filled cushion covered in Lost & Found Latte - a soft woven fabric. Pair with the matching chairs for a coordinated look.

## **Dimensions**

**Dimensions:** H43 x W56 x D47cm / H17 x W22 x D19"

**Weight:** 5.4kg / 11.9lbs

## **Details**

Seat width: 56cm Seat height: 43cm Seat depth: 47cm Removable legs: No

Removable cushions: Yes

Frame: Iroko Legs: Iroko

**Fabric:** 100% Acrylic **Filling:** Foam with Fibre