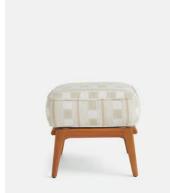

## Eleonora Outdoor Footstool, Lost & Found, Latte

£995 £495 Regular price £846 £396 Member price

Mirroring the outdoor seating in our upcoming House opening in Rome, the Eleonora footstool is a modern rendition of mid-century styles. Crafted from teak wood with a slatted frame, it comes with a removable, foam-filled cushion covered in Lost & Found Latte - a soft woven fabric. Pair with the matching chairs for a coordinated look.

## **Dimensions**

**Dimensions:** H43 x W56 x D47cm / H17 x W22 x D19"

**Weight:** 5.4kg / 11.9lbs

## **Details**

Seat width: 56cm Seat height: 43cm Seat depth: 47cm Removable legs: No

Removable cushions: Yes

Frame: Iroko Legs: Iroko

**Fabric:** 100% Acrylic **Filling:** Foam with Fibre