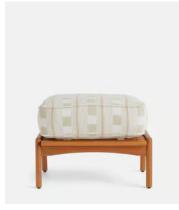

## Eleonora Outdoor Footstool, Lost & Found, Latte

£995 £495 Regular price £846 £396 Member price

Mirroring the outdoor seating in our upcoming House opening in Rome, the Eleonora footstool is a modern rendition of mid-century styles. Crafted from teak wood with a slatted frame, it comes with a removable, foam-filled cushion covered in Lost & Found Latte - a soft woven fabric. Pair with the matching chairs for a coordinated look.

## **Details**

Seat width: 56cm Seat height: 43cm Seat depth: 47cm Removable legs: No

Removable cushions: Yes

Frame: Iroko Legs: Iroko

**Fabric:** 100% Acrylic **Filling:** Foam with Fibre