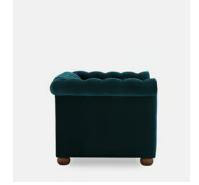

## Aderyn Chesterfield Chair, Velvet, Teal

£2,595 Regular price £2,206 Member price

The Aderyn velvet armchair is inspired by the comfort of the British Chesterfield sofa, a favourite in our first House at 40 Greek Street. Our modern take includes fluted wooden bun legs, a removable and reversible seat cushion, and a feather wraparound foam core. The back rest is angled to offer a deep, comfortable sit. Pair with the Aderyn sofa for a coordinated living room scheme.

## **Details**

Arm height: 81cm
Seat depth: 63cm
Seat width: 60cm
Seat height: 43cm
Assembly required: N
Removable legs: Y
Removable cushions: N

Frame: Engineered hardwood

Feet: Birch

Fabric: 85% Cotton, 15% Polyester