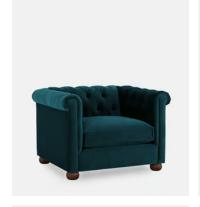

## Aderyn Chesterfield Chair, Velvet, Teal

£2,595 Regular price £2,206 Member price

The Aderyn velvet armchair is inspired by the comfort of the British Chesterfield sofa, a favourite in our first House at 40 Greek Street. Our modern take includes fluted wooden bun legs, a removable and reversible seat cushion, and a feather wraparound foam core. The back rest is angled to offer a deep, comfortable sit. Pair with the Aderyn sofa for a coordinated living room scheme.

## **Details**

Arm height: 81cm
Seat depth: 63cm
Seat width: 60cm
Seat height: 43cm
Assembly required: N
Removable legs: Y
Removable cushions: N

Frame: Engineered hardwood

Feet: Birch

Fabric: 85% Cotton, 15% Polyester