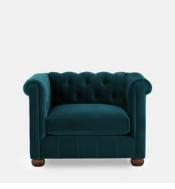

## Aderyn Chesterfield Chair, Velvet, Teal

£2,595 Regular price £2,206 Member price

The Aderyn velvet armchair is inspired by the comfort of the British Chesterfield sofa, a favourite in our first House at 40 Greek Street. Our modern take includes fluted wooden bun legs, a removable and reversible seat cushion, and a feather wraparound foam core. The back rest is angled to offer a deep, comfortable sit. Pair with the Aderyn sofa for a coordinated living room scheme.

## **Details**

Arm height: 81cm
Seat depth: 63cm
Seat width: 60cm
Seat height: 43cm
Assembly required: N
Removable legs: Y
Removable cushions: N

Frame: Engineered hardwood

Feet: Birch

Fabric: 85% Cotton, 15% Polyester