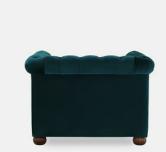

## Aderyn Chesterfield Chair, Velvet, Teal

£2,595 Regular price £2,206 Member price

The Aderyn velvet armchair is inspired by the comfort of the British Chesterfield sofa, a favourite in our first House at 40 Greek Street. Our modern take includes fluted wooden bun legs, a removable and reversible seat cushion, and a feather wraparound foam core. The back rest is angled to offer a deep, comfortable sit. Pair with the Aderyn sofa for a coordinated living room scheme.

## **Details**

Arm height: 81cm
Seat depth: 63cm
Seat width: 60cm
Seat height: 43cm
Assembly required: N
Removable legs: Y
Removable cushions: N

Frame: Engineered hardwood

Feet: Birch

Fabric: 85% Cotton, 15% Polyester