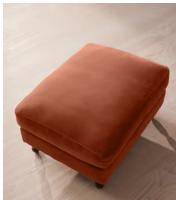

# Audrey Rectangle Ottoman, Velvet, Rust

£995 Regular price £846 Member price

Inspired by the comfy, vintage interiors of Babington House in Somerset, our Audrey rectangular ottoman has been handcrafted in the UK with rich velvet upholstery and a feather-wrapped foam seat cushion. Resting on solid wood bobbin legs, pair it with the Audrey loveseat and sofa for a coordinated living room scheme.