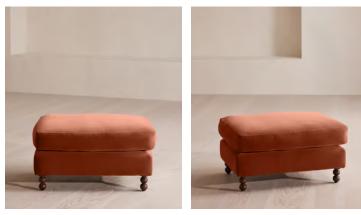

# Audrey Rectangle Ottoman, Velvet, Rust

£995 Regular price £846 Member price

Inspired by the comfy, vintage interiors of Babington House in Somerset, our Audrey rectangular ottoman has been handcrafted in the UK with rich velvet upholstery and a feather-wrapped foam seat cushion. Resting on solid wood bobbin legs, pair it with the Audrey loveseat and sofa for a coordinated living room scheme.