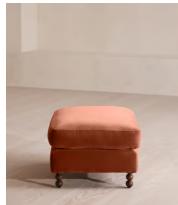

# Audrey Rectangle Ottoman, Velvet, Rust

£995 Regular price £846 Member price

Inspired by the comfy, vintage interiors of Babington House in Somerset, our Audrey rectangular ottoman has been handcrafted in the UK with rich velvet upholstery and a feather-wrapped foam seat cushion. Resting on solid wood bobbin legs, pair it with the Audrey loveseat and sofa for a coordinated living room scheme.