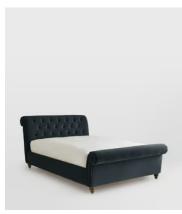

## Foxcote Bed, Emperor, Velvet Slate

£3,995 Regular price £3,396 Member price

Our Foxcote bed references the cosy style of the cabins at Soho Farmhouse. The traditional scrolled sleigh bedstead is upholstered in velvet for an elegant feel, while its cushioned Chesterfield-style headboard brings extra comfort.