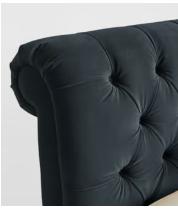

## **Details**

Headboard height: 110cm Under bed clearance: 11cm

Removable legs: No

Frame: FSC cerified Birch and FSC certified Engineered Hardwood

Fabric: Velvet

Composition: 85% Cotton, 15% Polyester

Filling: Foam