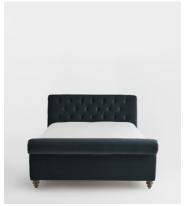

## Foxcote Bed, Emperor, Velvet Slate

£3,995 Regular price £3,396 Member price

Our Foxcote bed references the cosy style of the cabins at Soho Farmhouse. The traditional scrolled sleigh bedstead is upholstered in velvet for an elegant feel, while its cushioned Chesterfield-style headboard brings extra comfort.