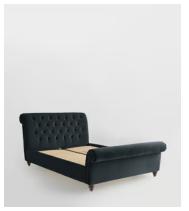

## **Dimensions**

Dimensions: H121 x W215 x D261cm / H48 x W85 x D103"

Weight: 150kg / 330.7lbs

Number of boxes: 4

Box 1: H14 x W202 x D102cm / H5.5 x W79.5 x D40.2"
Box 2: H108 x W219 x D33cm / H42.5 x W86.2 x D13"
Box 3: H18 x W210 x D65cm / H7.1 x W82.7 x D25.6"