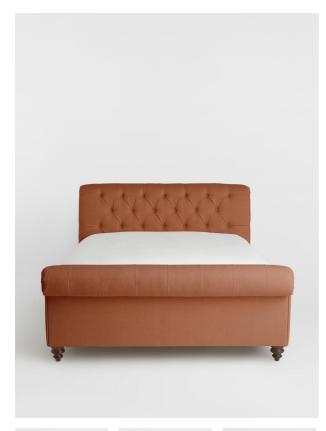

#### Product details

Our Foxcote bed references the cosy style of the cabins at Soho Farmhouse. The traditional scrolled sleigh bedstead is upholstered in linen for a relaxed rustic feel, while its cushioned Chesterfield-style headboard brings extra comfort.

### **Details**

Headboard height: 110cm Under bed clearance: 11cm

Removable legs: No

Frame: FSC cerified Birch and FSC certified

Engineered Hardwood

Fabric: Linen

Composition: 100% Linen

Filling: Foam