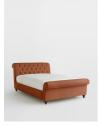

#### Product details

Our Foxcote bed references the cosy style of the cabins at Soho Farmhouse. The traditional scrolled sleigh bedstead is upholstered in linen for a relaxed rustic feel, while its cushioned Chesterfield-style headboard brings extra comfort.

### **Details**

Headboard height: 110cm Under bed clearance: 11cm

Removable legs: No

Frame: FSC cerified Birch and FSC certified

Engineered Hardwood

Fabric: Linen

Composition: 100% Linen

Filling: Foam