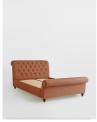

#### Product details

Our Foxcote bed references the cosy style of the cabins at Soho Farmhouse. The traditional scrolled sleigh bedstead is upholstered in linen for a relaxed rustic feel, while its cushioned Chesterfield-style headboard brings extra comfort.

### **Details**

Headboard height: 110cm Under bed clearance: 11cm

Removable legs: No

Frame: FSC cerified Birch and FSC certified

Engineered Hardwood

Fabric: Linen

Composition: 100% Linen

Filling: Foam