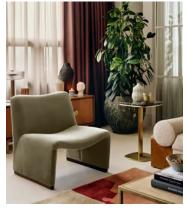

# Lovett Armchair, Velvet, Fern

£795 Regular price

£676 Member price

Covered in cotton velvet with a distinctive curved back, our Lovett chair is inspired by Italian mid-century design, and works as an accent piece for both dining and living rooms. Look for similar chairs in the club spaces at Ludlow House in Manhattan.