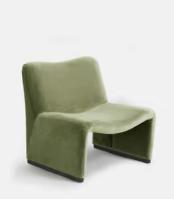

# Lovett Armchair, Velvet, Fern

£795 Regular price

£676 Member price

Covered in cotton velvet with a distinctive curved back, our Lovett chair is inspired by Italian mid-century design, and works as an accent piece for both dining and living rooms. Look for similar chairs in the club spaces at Ludlow House in Manhattan.