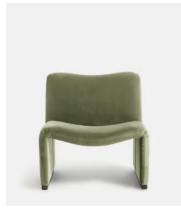

# Lovett Armchair, Velvet, Fern

£795 Regular price

£676 Member price

Covered in cotton velvet with a distinctive curved back, our Lovett chair is inspired by Italian mid-century design, and works as an accent piece for both dining and living rooms. Look for similar chairs in the club spaces at Ludlow House in Manhattan.