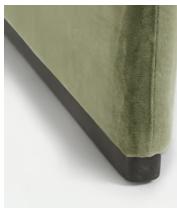

Frame: Engineered Hardwood, Birch

Legs: Birch

Fabric: Velvet

Composition: 74% Cotton, 26% Polyester

Filling: Foam & Fibre

Care instructions: Professional upholstery cleaning