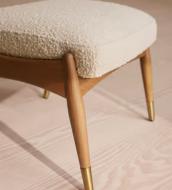

## Theodore Footstool, Boucle, Natural

£495 Regular price £421 Member price

Tapered legs carved from oak wood are paired with a comfortable, feather-wrapped cushion upholstered in boucle

Designed to co-ordinate with our Theodore armchair or to mix and match across the rest of our collection, this footstool pairs a tapered oak wood frame with boucle upholstery. Taking cues from the interiors of 40 Greek Street, it's finished with brass detailing on the legs and a comfortable, feather-wrapped foam cushion that acts as an extra seat or a place to put your feet up.

## Details

Assembly required: No Composition: 54% Polyester, 46% Acrylic Construction: Mortise and Tenon; Corner blocked, stapled and glued Feet: Oak Filling: Foam with fibre Frame: Oak frame with brass effect finish Removable cushions: No Removable legs: No Seat depth: 41cm Seat height: 40cm Seat width: 51cm