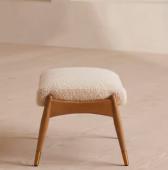

## Theodore Footstool, Boucle, Natural

£495 Regular price £421 Member price

Tapered legs carved from oak wood are paired with a comfortable, feather-wrapped cushion upholstered in boucle

Designed to co-ordinate with our Theodore armchair or to mix and match across the rest of our collection, this footstool pairs a tapered oak wood frame with boucle upholstery. Taking cues from the interiors of 40 Greek Street, it's finished with brass detailing on the legs and a comfortable, feather-wrapped foam cushion that acts as an extra seat or a place to put your feet up.