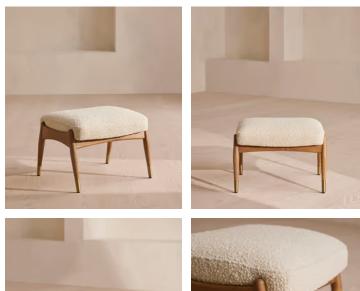

## Theodore Footstool, Boucle, Natural

£495 Regular price £421 Member price

Tapered legs carved from oak wood are paired with a comfortable, feather-wrapped cushion upholstered in boucle

Designed to co-ordinate with our Theodore armchair or to mix and match across the rest of our collection, this footstool pairs a tapered oak wood frame with boucle upholstery. Taking cues from the interiors of 40 Greek Street, it's finished with brass detailing on the legs and a comfortable, feather-wrapped foam cushion that acts as an extra seat or a place to put your feet up.

## Dimensions

Dimensions: H45 x W55 x D44cm / H16 x W22 x D17" Weight: 5kg / 11lbs Packaged dimensions: H45 x W62 x D51cm / H17.7 x W24.4 x D20.1" Packaged weight: 8.5kg / 18.7lbs

## Details

Assembly required: No Composition: 54% Polyester, 46% Acrylic Construction: Mortise and Tenon; Corner blocked, stapled and glued Feet: Oak Filling: Foam with fibre Frame: Oak frame with brass effect finish Removable cushions: No Removable legs: No Seat depth: 41cm Seat height: 40cm Seat width: 51cm