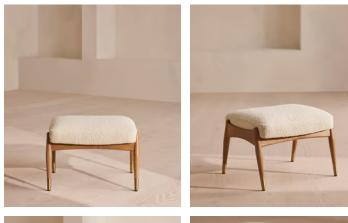

# Theodore Footstool, Boucle, Natural, US

 £495
 £370
 Regular price

 £421
 £296
 Member price

Taking cues from vintage-inspired designs at 40 Greek Street, our Theodore footstool will add a fresh focal point to your living space. It has a comfortable, deep-sit shape with a down and feather-wrapped foam cushion upholstered in boucle. The tapered oak-wood frame and brass detailing on the legs complement the clean lines.

### Dimensions

Dimensions: H45 x W55 x D44cm / H16 x W22 x D17" Weight: 5kg / 11lbs Packaged dimensions: H45 x W62 x D51cm / H17.7 x W24.4 x D20.1" Packaged weight: 8.5kg / 18.7lbs

### Details

Assembly required: No Composition: 54% Polyester, 46% Acrylic Construction: Mortise and Tenon; Corner blocked, stapled and glued Feet: Oak Filling: Foam with fibre Frame: Oak frame with brass effect finish Removable cushions: No Removable legs: No Seat depth: 41cm Seat height: 40cm Seat width: 51cm Care instructions: Professional upholstery cleaning only