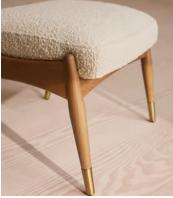

# Theodore Footstool, Boucle, Natural, US

 £495
 £370
 Regular price

 £421
 £296
 Member price

Taking cues from vintage-inspired designs at 40 Greek Street, our Theodore footstool will add a fresh focal point to your living space. It has a comfortable, deep-sit shape with a down and feather-wrapped foam cushion upholstered in boucle. The tapered oak-wood frame and brass detailing on the legs complement the clean lines.

### Details

Assembly required: No Composition: 54% Polyester, 46% Acrylic Construction: Mortise and Tenon; Corner blocked, stapled and glued Feet: Oak Filling: Foam with fibre Frame: Oak frame with brass effect finish Removable cushions: No Removable legs: No Seat depth: 41cm Seat height: 40cm Seat width: 51cm Care instructions: Professional upholstery cleaning only