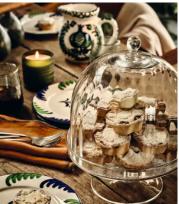

## Pembroke Cake Stand with cloche, Small

£110 £55 Regular price £94 £44 Member price

Inspired by the glassware in our first House at 40 Greek Street, our Pembroke cloche is crafted in Poland from glass, with an optic decoration to create a soft scalloped effect. It's great for displaying cupcakes or small tarts.