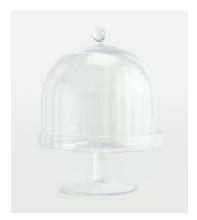

## Pembroke Cake Stand with cloche, Small

£110 £55 Regular price £94 £44 Member price

Inspired by the glassware in our first House at 40 Greek Street, our Pembroke cloche is crafted in Poland from glass, with an optic decoration to create a soft scalloped effect. It's great for displaying cupcakes or small tarts.