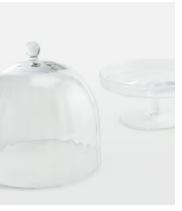

## Pembroke Cake Stand with cloche, Small

£110 £55 Regular price £94 £44 Member price

Inspired by the glassware in our first House at 40 Greek Street, our Pembroke cloche is crafted in Poland from glass, with an optic decoration to create a soft scalloped effect. It's great for displaying cupcakes or small tarts.