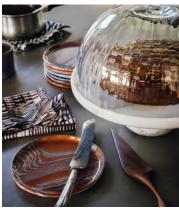

## Pembroke Cloche, Loose, Large

£80 Regular price £68 Member price

Inspired by the glassware in our first House at 40 Greek Street, our Pembroke cloche is crafted in Poland from glass, with an optic decoration to create a soft scalloped effect. It's great for displaying large celebration cakes for up to 20 people, and fits our Hermine and Hillcrest cake stands.