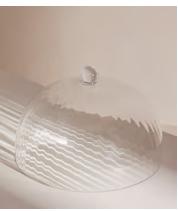

## Pembroke Cloche, Loose, Large

£80 Regular price £68 Member price

Inspired by the glassware in our first House at 40 Greek Street, our Pembroke cloche is crafted in Poland from glass, with an optic decoration to create a soft scalloped effect. It's great for displaying large celebration cakes for up to 20 people, and fits our Hermine and Hillcrest cake stands.