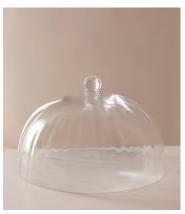

## Pembroke Cloche, Loose, Large

£80 Regular price £68 Member price

Inspired by the glassware in our first House at 40 Greek Street, our Pembroke cloche is crafted in Poland from glass, with an optic decoration to create a soft scalloped effect. It's great for displaying large celebration cakes for up to 20 people, and fits our Hermine and Hillcrest cake stands.

## **Dimensions**

**Dimensions:** H20 x W32 x D32cm / H7.9 x W12.6 x D12.6"

Weight: 2kg / 4.4lbs

Packaged weight: 2kg / 4.4lbs